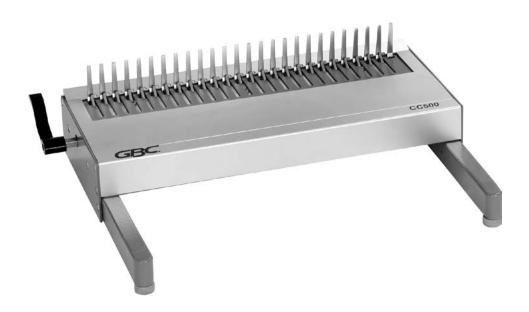

## GBC CC500 Manual Comb Closer Machine

This heavy duty manual comb closer machine effortlessly binds documents of up to 500 sheets using GBC 21 loop plastic combs.

Binding doesn't get any simpler with the GBC CC500 Comb Closer. This manual finisher streamlines the binding process, making presentations quick and hassle-free. Binds Documents up to 500 sheets at a time. The left-handed lever operates smoothly with a simple pull and push motion, ensuring effortless operation. Silver colour.

## Features

- Binds up to 500 (70gsm) sheets at a time using a 51mm comb.
- Binds A4 and A3 Portrait documents.
- Lightweight and portable
- Manual single handle closer
- Use stand-alone or combine with GBC MagnaPunch Elite
- Use stand-alone or combine with GBC MagnaPunch Elite
- Compatible with comb sizes 6mm to 51mm
- Non-slip rubber feet
- Heavy duty all-metal casing & compact design