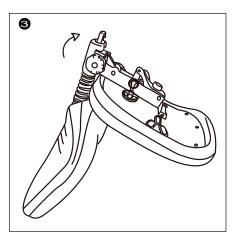

## **ASSEMBLY INSTRUCTIONS** PLEASE NOTE THE FIXING SCREWS ARE LOCATED IN THEIR FIXING POSITION V200-00 dams

Do not tighten bolts fully until you have completed assembly.

"Should you require any assistance in assembling your goods please contact customer services on 0151 548 7111 between 9am/4:30pm.