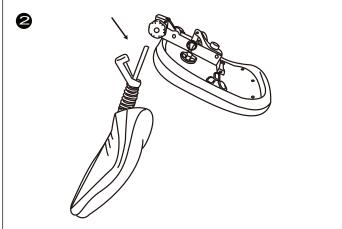

## **ASSEMBLY INSTRUCTIONS** PLEASE NOTE THE FIXING SCREWS ARE LOCATED IN THEIR FIXING POSITION V200-00 dams

Do not tighten bolts fully until you have completed assembly.

"Should you require any assistance in assembling your goods please contact customer services on 0151 548 7111 between 9am/4:30pm.