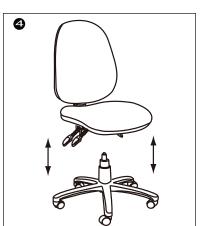

## **ASSEMBLY INSTRUCTIONS** PLEASE NOTE THE FIXING SCREWS ARE LOCATED IN THEIR FIXING POSITION V200-00 dams

Do not tighten bolts fully until you have completed assembly.

"Should you require any assistance in assembling your goods please contact customer services on 0151 548 7111 between 9am/4:30pm.