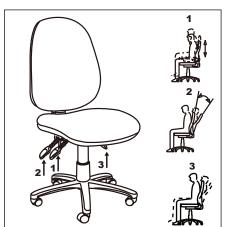

## **ASSEMBLY INSTRUCTIONS** PLEASE NOTE THE FIXING SCREWS ARE LOCATED IN THEIR FIXING POSITION V200-00 dams

Do not tighten bolts fully until you have completed assembly.

"Should you require any assistance in assembling your goods please contact customer services on 0151 548 7111 between 9am/4:30pm.