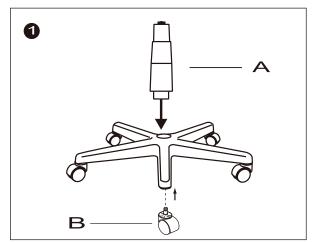

## **ASSEMBLY INSTRUCTIONS** PLEASE NOTE THE FIXING SCREWS ARE LOCATED IN THEIR FIXING POSITION V200-00 dams

Do not tighten bolts fully until you have completed assembly.

"Should you require any assistance in assembling your goods please contact customer services on 0151 548 7111 between 9am/4:30pm.