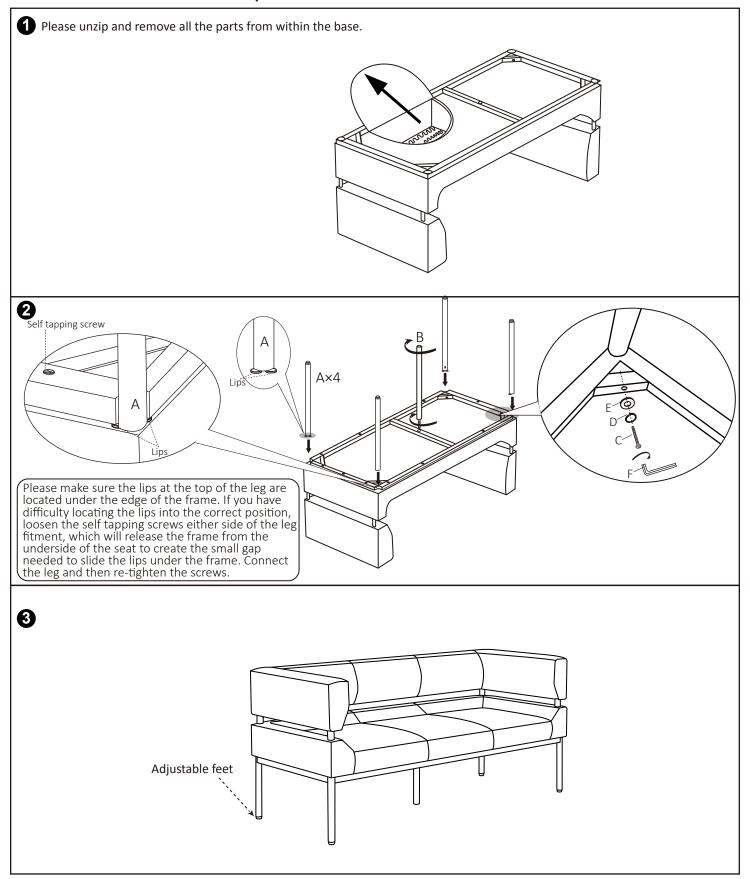

## ASSEMBLY INSTRUCTIONS A-4 PCS . В-1 РС Middle leg C-4 PCS 60mm D-4 PCS Spring washer E-4 PCS washer F-1 PC **BEN50003** dams Allen key

Do not tighten bolts fully until you have completed assembly. Please note the fixing screws are located in their fixing points if not found in the parts bag. Should you require any assistance in assembling your goods please contact customer services on 0151 548 7111 between 9am/4:30pm.