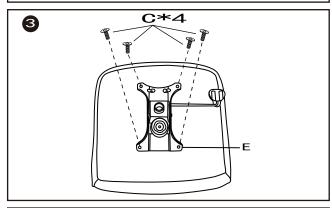

Do not tighten bolts fully until you have completed assembly.

Please note the fixing screws are located in their fixing points if not found in the parts bag.

Should you require any assistance in assembling your goods please contact customer services on 0151 548 7111 between 9am/4:30pm.