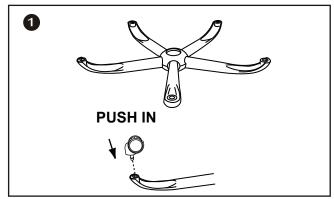

Do not tighten bolts fully until you have completed assembly.

Please note the fixing screws are located in their fixing points if not found in the parts bag.

Should you require any assistance in assembling your goods please contact customer services on 0151 548 7111 between 9am/4:30pm.