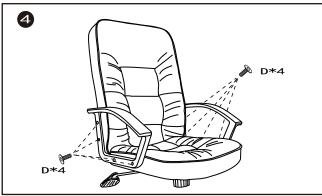

Do not tighten bolts fully until you have completed assembly.

Please note the fixing screws are located in their fixing points if not found in the parts bag.

Should you require any assistance in assembling your goods please contact customer services on 0151 548 7111 between 9am/4:30pm.