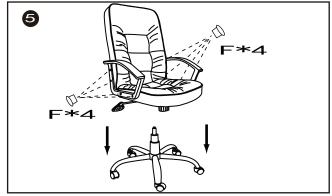

Do not tighten bolts fully until you have completed assembly.

Please note the fixing screws are located in their fixing points if not found in the parts bag.

Should you require any assistance in assembling your goods please contact customer services on 0151 548 7111 between 9am/4:30pm.