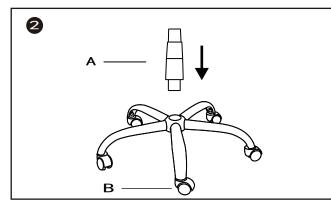

Do not tighten bolts fully until you have completed assembly.

Please note the fixing screws are located in their fixing points if not found in the parts bag.

Should you require any assistance in assembling your goods please contact customer services on 0151 548 7111 between 9am/4:30pm.