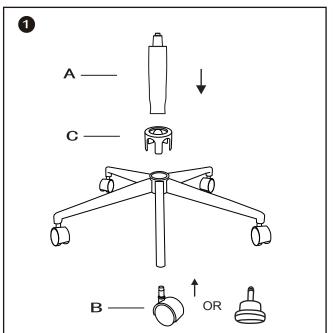

Do not tighten bolts fully until you have completed assembly.

Please note the fixing screws are located in their fixing points if not found in the parts bag. Should you require any assistance in assembling your goods please contact customer services on 0151 548 7111 between 9am/4:30pm.