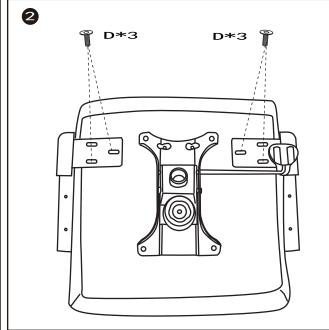

Do not tighten bolts fully until you have completed assembly.

Please note the fixing screws are located in their fixing points if not found in the parts bag. Should you require any assistance in assembling your goods please contact customer services on 0151 548 7111 between 9am/4:30pm.