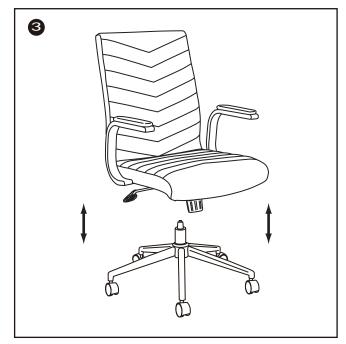

## WARNING

- DO NOT STAND ON THIS CHAIR DO NOT USE THIS CHAIR AS STEP LADDER
- USE THIS PRODUCT ONLY FOR SEATING ONE PERSON AT A TIME
- DO NOT USE THIS CHAIR UNLESS ALL BOLTS SCREWS AND KNOBS ARE FIRMLY SECURED
- AT LEAST EVERY 4 MONTHS, CHECK ALL BOLTS, SCREWS AND KNOBS TO BE SURE THEY ARE TIGHT
- IF PARTS ARE MISSING, BROKEN, DAMAGED OR WORN, STOP USE OF THIS
  PRODUCT UNTIL REPAIRS ARE MADE USING FACTORY AUTHORISED PARTS
- FAILURE TO FOLLOW THESE WARNINGS COULD RESULT IN SERIOUS INJURY