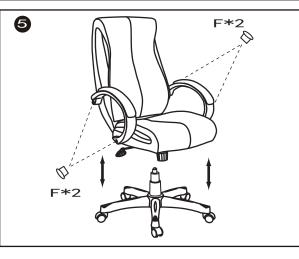

Do not tighten bolts fully until you have completed assembly.

Please note the fixing screws are located in their fixing points if not found in the parts bag. Should you require any assistance in assembling your goods please contact customer services on 0151 548 7111 between 9am/4:30pm.