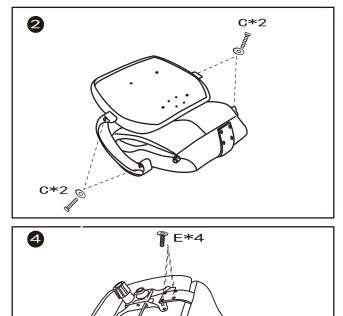

Do not tighten bolts fully until you have completed assembly.

Please note the fixing screws are located in their fixing points if not found in the parts bag. Should you require any assistance in assembling your goods please contact customer services on 0151 548 7111 between 9am/4:30pm.