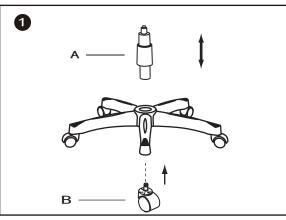

Do not tighten bolts fully until you have completed assembly.

Please note the fixing screws are located in their fixing points if not found in the parts bag. Should you require any assistance in assembling your goods please contact customer services on 0151 548 7111 between 9am/4:30pm.