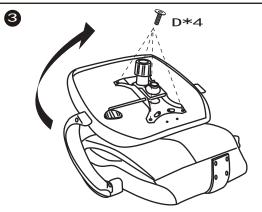

Do not tighten bolts fully until you have completed assembly.

Please note the fixing screws are located in their fixing points if not found in the parts bag. Should you require any assistance in assembling your goods please contact customer services on 0151 548 7111 between 9am/4:30pm.