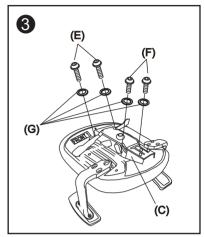

Do not tighten bolts fully until you have completed assembly. Should you require any assistance in assembling your goods please contact customer services on 0151 548 7111 between 9am/4:30pm.