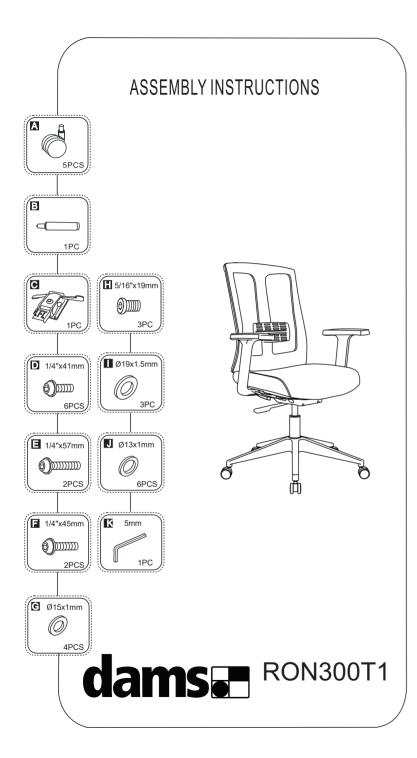

Do not tighten bolts fully until you have completed assembly. Should you require any assistance in assembling your goods please contact customer services on 0151 548 7111 between 9am/4:30pm.