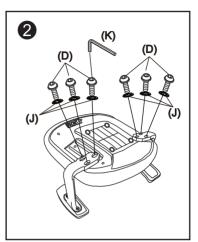

Do not tighten bolts fully until you have completed assembly. Should you require any assistance in assembling your goods please contact customer services on 0151 548 7111 between 9am/4:30pm.