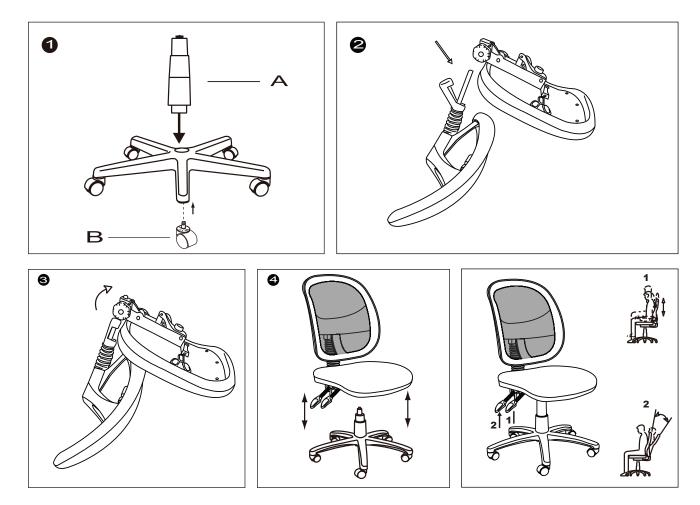

Do not tighten bolts fully until you have completed assembly.

"Should you require any assistance in assembling your goods please contact customer services on 0151 548 7111 between 9am/4:30pm.