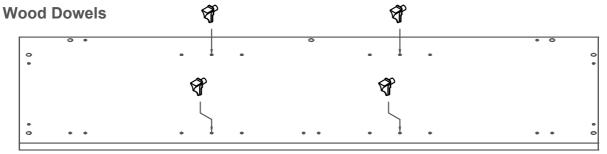

# **CFTBC**

**Quickfix Pins** 

2

Insert the Cams into the back panels, top, base and fixed shelf. Small Back Small Back Fixed It Base 708 3

Insert the Quickfix Pins into the top, base and fixed shelf. The base and fixed shelf need to be turned over to insert pins in the opposite face.