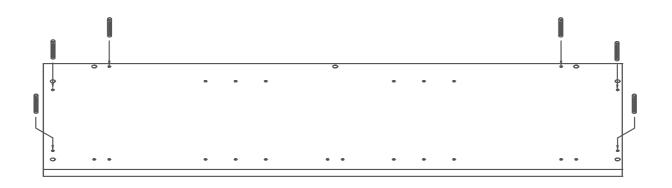

# **CFLBC**

Insert Dowels, Woodfix Pins and Shelf Clips into both side panels as shown

**Shelf Clips** 

Right Hand Side Panel Shown Repeat for Left Hand Side Panel

Insert the Quickfix Pins into the top and base.
The base will need to be turned over to insert pins in the opposite face.

## **CFMBC**

Insert Dowels, Woodfix Pins and Shelf Clips into both side panels as shown

Insert the Quickfix Pins into the top and base.
The base will need to be turned over to insert pins in the opposite face.

# **CFTBC**

**Quickfix Pins** 

2

Insert the Cams into the back panels, top, base and fixed shelf. Small Back Small Back Fixed It Base 708 3

Insert the Quickfix Pins into the top, base and fixed shelf. The base and fixed shelf need to be turned over to insert pins in the opposite face.