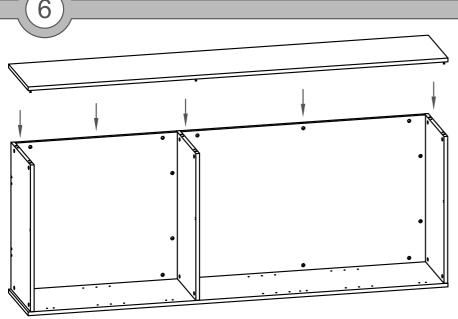

### ATTACH THE PART ASSEMBLED CARCASS TO THE RH SIDE PANEL.

### PLEASE ENSURE THAT ALL CAM FITTINGS ARE TIGHTENED.

Make sure you turn the cams as far as they will easily go - more than half a turn.