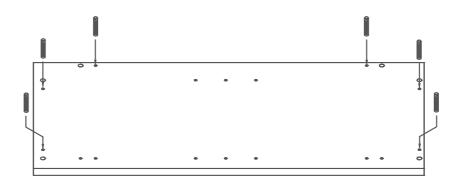

# **CFTBC**

**Quickfix Pins** 

2

Insert the Cams into the back panels, top, base and fixed shelf. Small Back Small Back Fixed It Base 708 3

Insert the Quickfix Pins into the top, base and fixed shelf. The base and fixed shelf need to be turned over to insert pins in the opposite face.