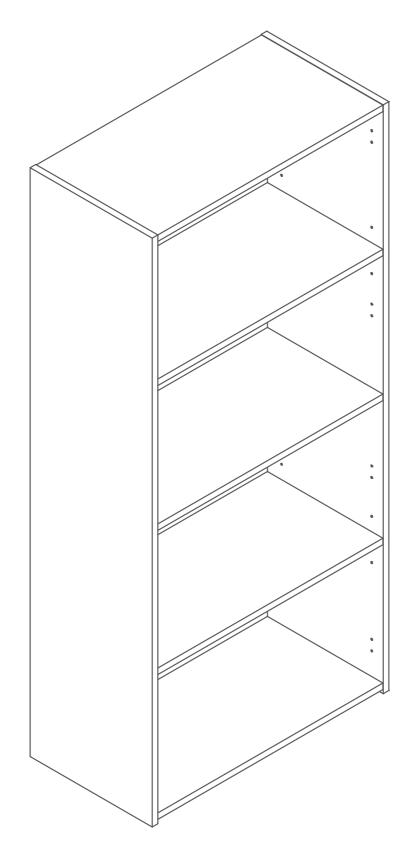

# **CFTBC**

**Quickfix Pins** 

2

Insert the Cams into the back panels, top, base and fixed shelf. Small Back Small Back Fixed It Base 708 3

Insert the Quickfix Pins into the top, base and fixed shelf. The base and fixed shelf need to be turned over to insert pins in the opposite face.