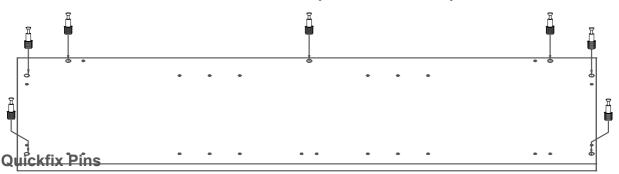

# **CFLBC**

Insert Dowels, Woodfix Pins and Shelf Clips into both side panels as shown

**Shelf Clips** 

Right Hand Side Panel Shown Repeat for Left Hand Side Panel

Insert the Quickfix Pins into the top and base.
The base will need to be turned over to insert pins in the opposite face.

## **CFMBC**

Insert Dowels, Woodfix Pins and Shelf Clips into both side panels as shown

Insert the Quickfix Pins into the top and base.
The base will need to be turned over to insert pins in the opposite face.

# **CFTBC**

**Quickfix Pins** 

2

Insert the Cams into the back panels, top, base and fixed shelf. Small Back Small Back Fixed It Base 708 3

Insert the Quickfix Pins into the top, base and fixed shelf. The base and fixed shelf need to be turned over to insert pins in the opposite face.