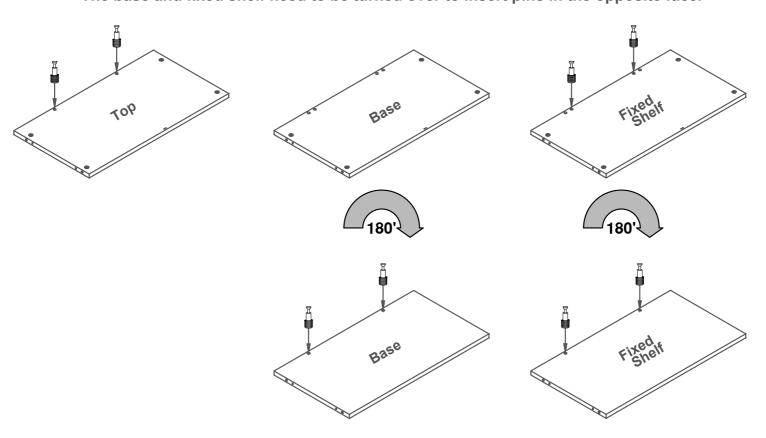

# **CFTBC**

**Quickfix Pins** 

2

Insert the Cams into the back panels, top, base and fixed shelf. Small Back Small Back Fixed It Base 708 3

Insert the Quickfix Pins into the top, base and fixed shelf. The base and fixed shelf need to be turned over to insert pins in the opposite face.