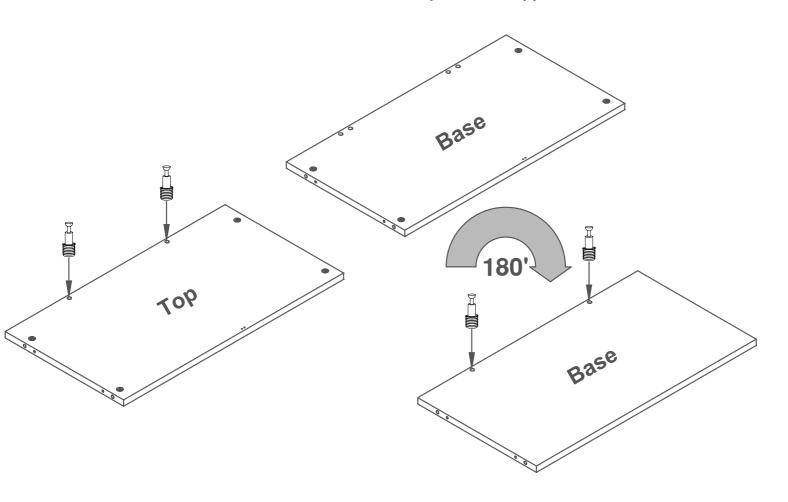

# **CFTBC**

**Quickfix Pins** 

2

Insert the Cams into the back panels, top, base and fixed shelf. Small Back Small Back Fixed It Base 708 3

Insert the Quickfix Pins into the top, base and fixed shelf. The base and fixed shelf need to be turned over to insert pins in the opposite face.