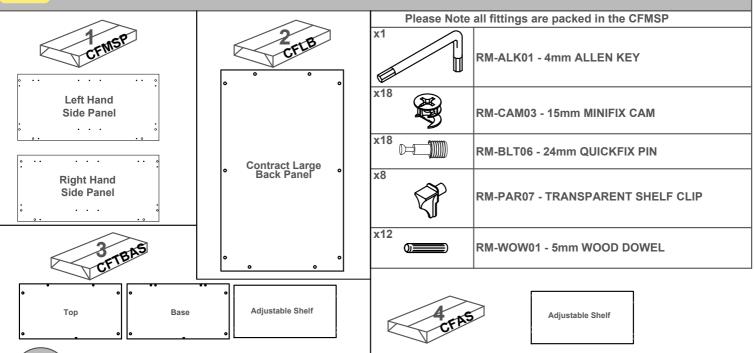

# **CFTBC**

**Quickfix Pins** 

2

Insert the Cams into the back panels, top, base and fixed shelf. Small Back Small Back Fixed It Base 708 3

Insert the Quickfix Pins into the top, base and fixed shelf. The base and fixed shelf need to be turned over to insert pins in the opposite face.