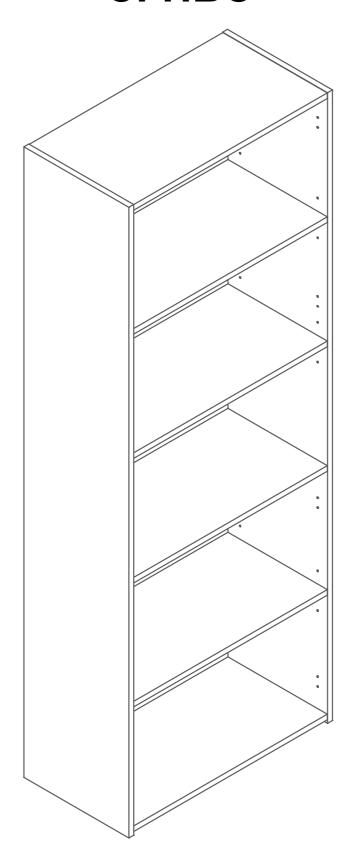

into the back panels, top, base and fixed shelf. Small Back Small Back Fixed It Base 708 3

Insert the Quickfix Pins into the top, base and fixed shelf. The base and fixed shelf need to be turned over to insert pins in the opposite face.





PLEASE ENSURE THAT ALL CAM FITTINGS ARE TIGHTENED Make sure you turn the cams

as far as they will easily go more than half a turn.



ATTACH THE PART ASSEMBLED CARCASS TO THE RH SIDE PANEL.

PLEASE ENSURE THAT ALL CAM FITTINGS ARE TIGHTENED.



Make sure you turn the cams as far as they will easily go more than half a turn.



FINALLY ATTACH THE PART **ASSEMBLED CARCASS TO THE** LH SIDE PANEL.

PLEASE ENSURE THAT ALL **CAM FITTINGS ARE** TIGHTENED.



Make sure you turn the cams as far as they will easily go more than half a turn.

6



# **CFHBC**





















Insert the Quickfix Pins into the top, base and fixed shelf.
The base and fixed shelf need to be turned over to insert pins in the opposite face.







PLEASE ENSURE THAT ALL CAM FITTINGS ARE TIGHTENED

Make sure you turn the cams as far as they will easily go more than half a turn.



ATTACH THE PART ASSEMBLED CARCASS TO THE RH SIDE PANEL.

PLEASE ENSURE THAT ALL CAM FITTINGS ARE TIGHTENED.



Make sure you turn the cams as far as they will easily go more than half a turn.



FINALLY ATTACH THE PART **ASSEMBLED CARCASS TO THE** LH SIDE PANEL.

PLEASE ENSURE THAT ALL **CAM FITTINGS ARE** TIGHTENED.

Make sure you turn the cams as far as they will easily go more than half a turn.