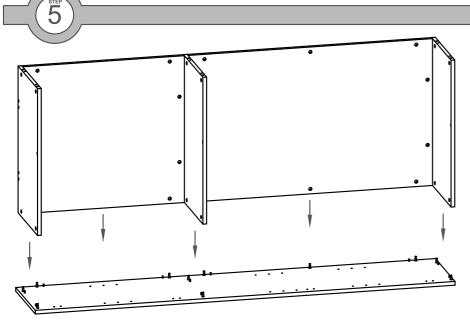

### ATTACH THE TOP AND BASE TO THE BACK PANEL. PLEASE ENSURE THAT ALL CAM FITTINGS ARE TIGHTENED

Make sure you turn the cams as far as they will easily go more than half a turn.

5

Make sure you turn the cams as far as they will easily go more than half a turn.

6