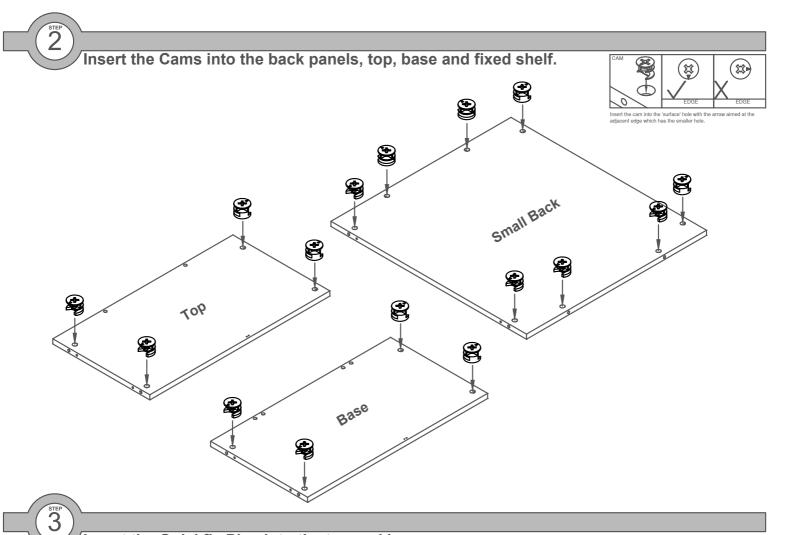

# **CFTBC**

**Quickfix Pins** 

2

Insert the Cams into the back panels, top, base and fixed shelf. Small Back Small Back Fixed It Base 708 3

Insert the Quickfix Pins into the top, base and fixed shelf. The base and fixed shelf need to be turned over to insert pins in the opposite face.