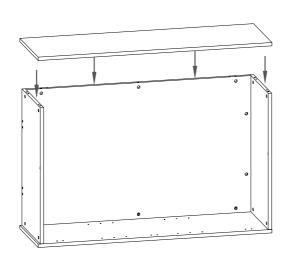

### ATTACH THE TOP AND BASE TO THE BACK PANEL. PLEASE ENSURE THAT ALL CAM FITTINGS ARE TIGHTENED

Make sure you turn the cams as far as they will easily go more than half a turn.

5