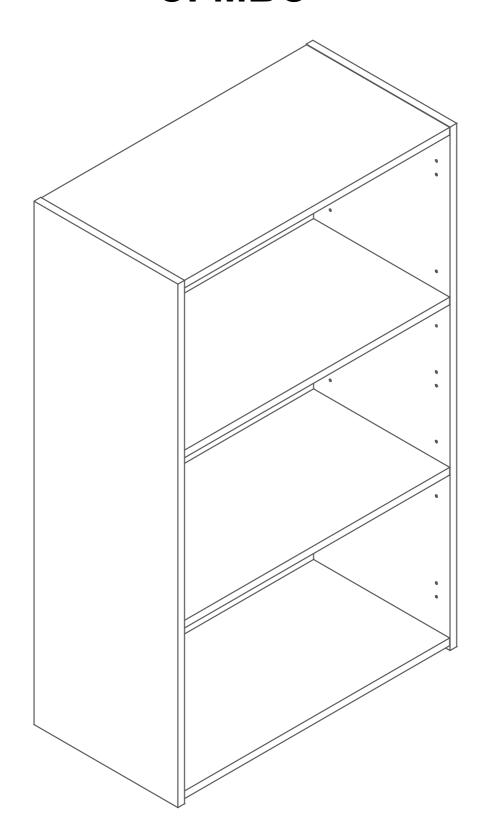

# **CFLBC**

Insert Dowels, Woodfix Pins and Shelf Clips into both side panels as shown

**Shelf Clips** 

Right Hand Side Panel Shown Repeat for Left Hand Side Panel

Insert the Quickfix Pins into the top and base.
The base will need to be turned over to insert pins in the opposite face.

## **CFMBC**

Insert Dowels, Woodfix Pins and Shelf Clips into both side panels as shown

Insert the Quickfix Pins into the top and base.
The base will need to be turned over to insert pins in the opposite face.