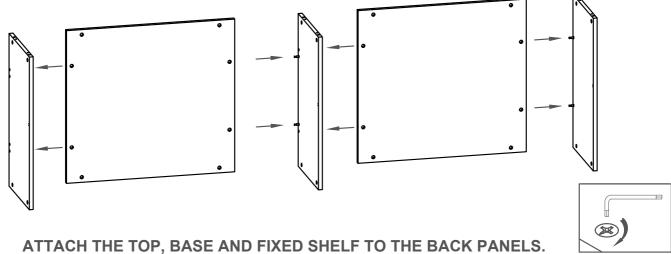

# **CFTBC**

**Quickfix Pins** 

2

Insert the Cams into the back panels, top, base and fixed shelf. Small Back Small Back Fixed It Base 708 3

Insert the Quickfix Pins into the top, base and fixed shelf. The base and fixed shelf need to be turned over to insert pins in the opposite face.