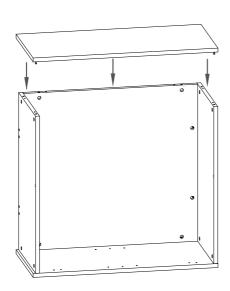

### ATTACH THE TOP AND BASE TO THE BACK PANEL. PLEASE ENSURE THAT ALL CAM FITTINGS ARE TIGHTENED

Make sure you turn the cams as far as they will easily go more than half a turn.

5