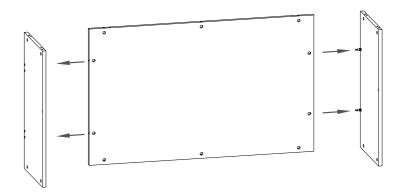

PLEASE ENSURE THAT ALL CAM FITTINGS ARE TIGHTENED Make sure you turn the cams

as far as they will easily go more than half a turn.

ATTACH THE PART ASSEMBLED CARCASS TO THE RH SIDE PANEL.

PLEASE ENSURE THAT ALL CAM FITTINGS ARE TIGHTENED.