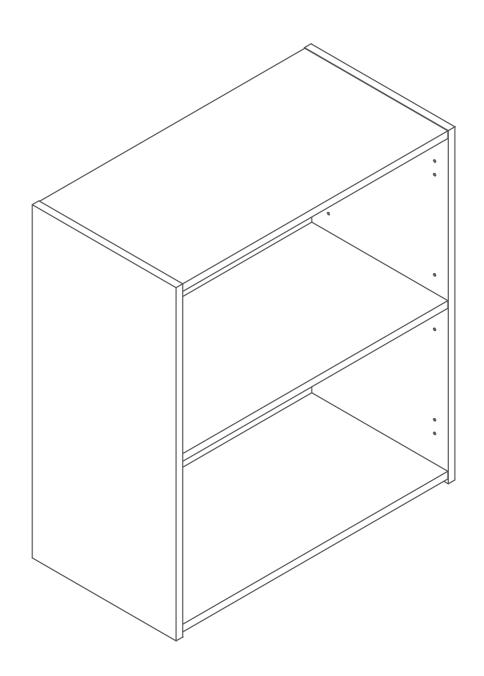

# **CFTBC**

**Quickfix Pins** 

2

Insert the Cams into the back panels, top, base and fixed shelf. Small Back Small Back Fixed It Base 708 3

Insert the Quickfix Pins into the top, base and fixed shelf. The base and fixed shelf need to be turned over to insert pins in the opposite face.