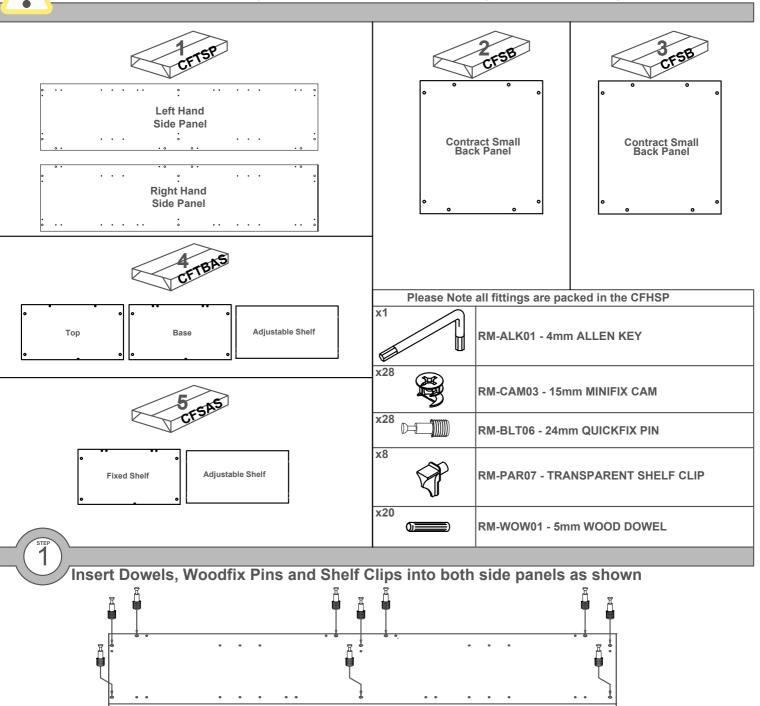

# **CFTBC**

**Quickfix Pins** 

2

Insert the Cams into the back panels, top, base and fixed shelf. Small Back Small Back Fixed It Base 708 3

Insert the Quickfix Pins into the top, base and fixed shelf. The base and fixed shelf need to be turned over to insert pins in the opposite face.