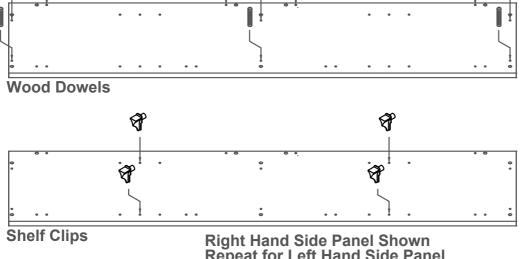

# **CFTBC**

**Quickfix Pins** 

2

Insert the Cams into the back panels, top, base and fixed shelf. Small Back Small Back Fixed It Base 708 3

Insert the Quickfix Pins into the top, base and fixed shelf. The base and fixed shelf need to be turned over to insert pins in the opposite face.