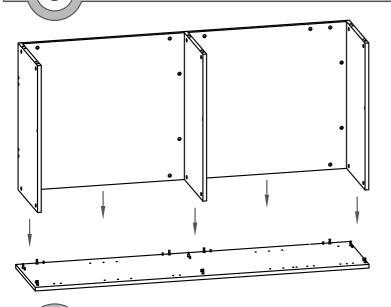

# **CFTBC**

**Quickfix Pins** 

2

Insert the Cams into the back panels, top, base and fixed shelf. Small Back Small Back Fixed It Base 708 3

Insert the Quickfix Pins into the top, base and fixed shelf. The base and fixed shelf need to be turned over to insert pins in the opposite face.

PLEASE ENSURE THAT ALL CAM FITTINGS ARE TIGHTENED Make sure you turn the cams

as far as they will easily go more than half a turn.

ATTACH THE PART ASSEMBLED CARCASS TO THE RH SIDE PANEL.

PLEASE ENSURE THAT ALL CAM FITTINGS ARE TIGHTENED.