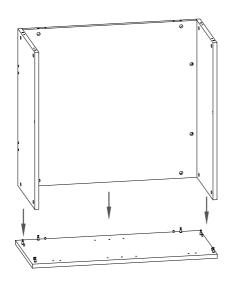

ATTACH THE TOP AND BASE TO THE BACK PANEL.
PLEASE ENSURE THAT ALL CAM FITTINGS ARE TIGHTENED

Make sure you turn the cams as far as they will easily go more than half a turn.