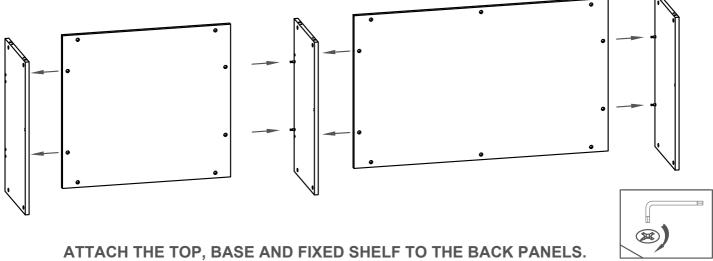

ATTACH THE TOP AND BASE TO THE BACK PANEL.
PLEASE ENSURE THAT ALL CAM FITTINGS ARE TIGHTENED

Make sure you turn the cams as far as they will easily go more than half a turn.

### ATTACH THE TOP AND BASE TO THE BACK PANEL. PLEASE ENSURE THAT ALL CAM FITTINGS ARE TIGHTENED

Make sure you turn the cams as far as they will easily go more than half a turn.

5