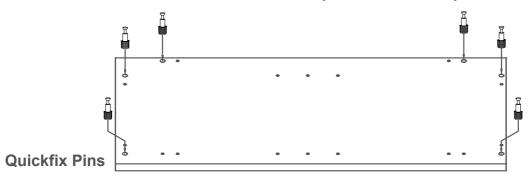

# **CFTBC**

**Quickfix Pins** 

2

Insert the Cams into the back panels, top, base and fixed shelf. Small Back Small Back Fixed It Base 708 3

Insert the Quickfix Pins into the top, base and fixed shelf. The base and fixed shelf need to be turned over to insert pins in the opposite face.