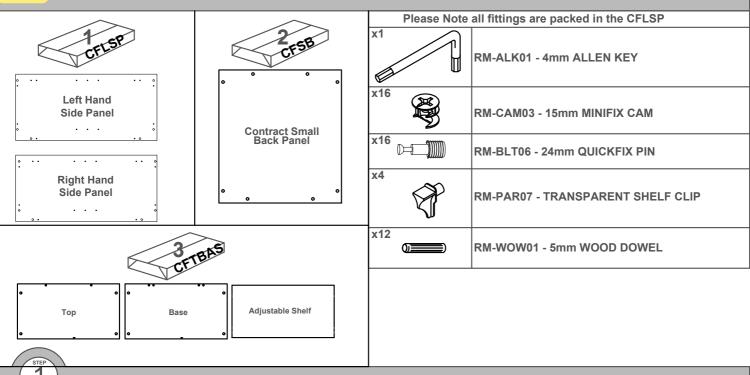

# **CFTBC**

**Quickfix Pins** 

2

Insert the Cams into the back panels, top, base and fixed shelf. Small Back Small Back Fixed It Base 708 3

Insert the Quickfix Pins into the top, base and fixed shelf. The base and fixed shelf need to be turned over to insert pins in the opposite face.