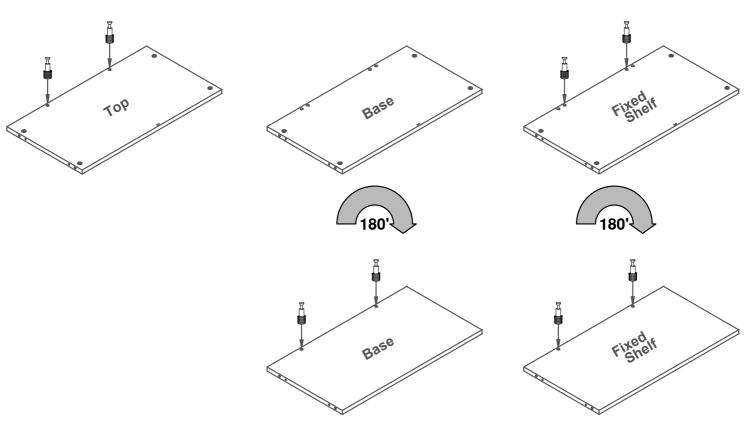

# **CFTBC**

**Quickfix Pins** 

2

Insert the Cams into the back panels, top, base and fixed shelf. Small Back Small Back Fixed It Base 708 3

Insert the Quickfix Pins into the top, base and fixed shelf. The base and fixed shelf need to be turned over to insert pins in the opposite face.

# **CFHBC**

Insert the Quickfix Pins into the top, base and fixed shelf.
The base and fixed shelf need to be turned over to insert pins in the opposite face.

PLEASE ENSURE THAT ALL CAM FITTINGS ARE TIGHTENED