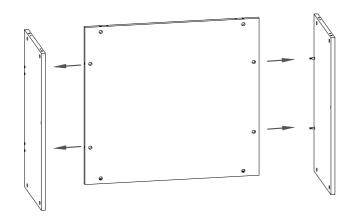

### ATTACH THE PART ASSEMBLED CARCASS TO THE RH SIDE PANEL.

### PLEASE ENSURE THAT ALL CAM FITTINGS ARE TIGHTENED.

Make sure you turn the cams as far as they will easily go - more than half a turn.

FINALLY ATTACH THE PART ASSEMBLED CARCASS TO THE LH SIDE PANEL.

PLEASE ENSURE THAT ALL CAM FITTINGS ARE TIGHTENED.