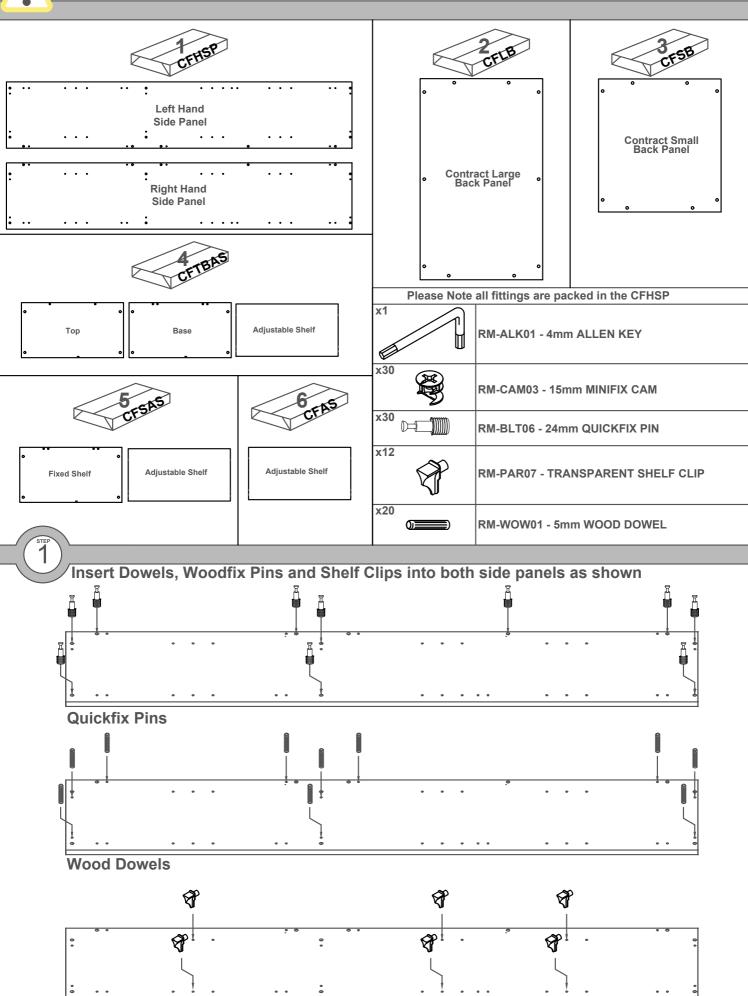

# **CFTBC**

**Quickfix Pins** 

2

Insert the Cams into the back panels, top, base and fixed shelf. Small Back Small Back Fixed It Base 708 3

Insert the Quickfix Pins into the top, base and fixed shelf. The base and fixed shelf need to be turned over to insert pins in the opposite face.