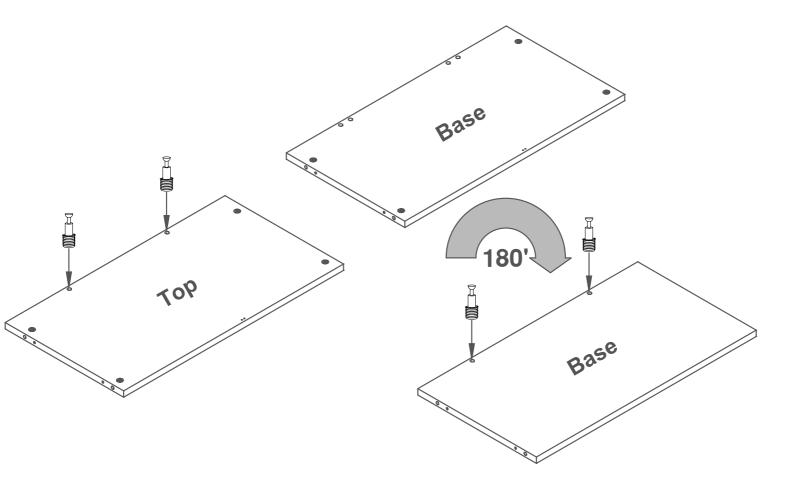

# **CFTBC**

**Quickfix Pins** 

2

Insert the Cams into the back panels, top, base and fixed shelf. Small Back Small Back Fixed It Base 708 3

Insert the Quickfix Pins into the top, base and fixed shelf. The base and fixed shelf need to be turned over to insert pins in the opposite face.