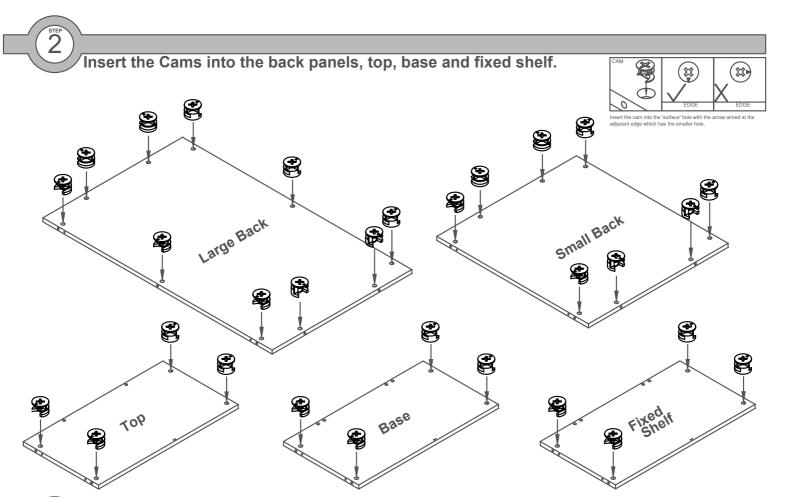

# **CFTBC**

**Quickfix Pins** 

2

Insert the Cams into the back panels, top, base and fixed shelf. Small Back Small Back Fixed It Base 708 3

Insert the Quickfix Pins into the top, base and fixed shelf. The base and fixed shelf need to be turned over to insert pins in the opposite face.