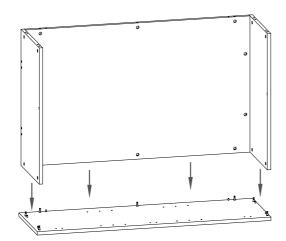

ATTACH THE TOP AND BASE TO THE BACK PANEL.
PLEASE ENSURE THAT ALL CAM FITTINGS ARE TIGHTENED

Make sure you turn the cams as far as they will easily go more than half a turn.