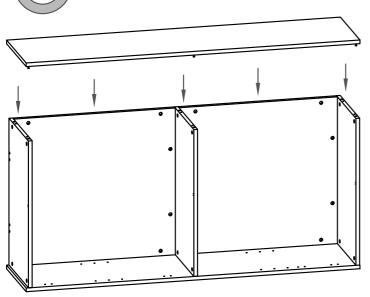

# **CFTBC**

**Quickfix Pins** 

2

Insert the Cams into the back panels, top, base and fixed shelf. Small Back Small Back Fixed It Base 708 3

Insert the Quickfix Pins into the top, base and fixed shelf. The base and fixed shelf need to be turned over to insert pins in the opposite face.

PLEASE ENSURE THAT ALL CAM FITTINGS ARE TIGHTENED Make sure you turn the cams

as far as they will easily go more than half a turn.

ATTACH THE PART ASSEMBLED CARCASS TO THE RH SIDE PANEL.

PLEASE ENSURE THAT ALL CAM FITTINGS ARE TIGHTENED.