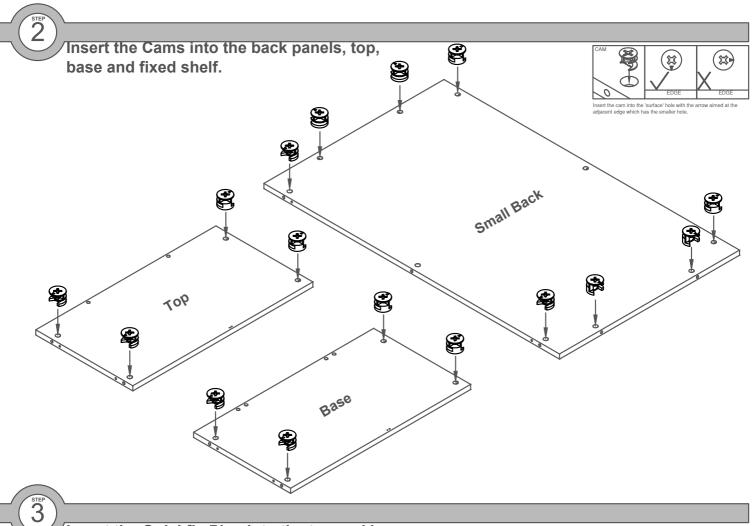

# **CFTBC**

**Quickfix Pins** 

2

Insert the Cams into the back panels, top, base and fixed shelf. Small Back Small Back Fixed It Base 708 3

Insert the Quickfix Pins into the top, base and fixed shelf. The base and fixed shelf need to be turned over to insert pins in the opposite face.