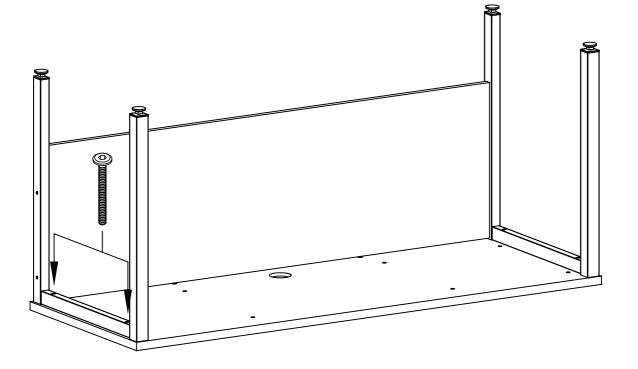

Confirmat Screw 70mm (Silver)
RM-CFM04

X2

Step 6
Fix the leg to the desktop using the M6x50mm connect bolts.

6

# N8HSL

800mm H-Frame End Legs