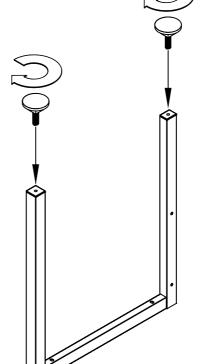

Confirmat Screw 70mm (Silver)
RM-CFM04

X2

Step 6
Fix the leg to the desktop using the M6x50mm connect bolts.

6

Confirmat Screw 70mm (Silver)
RM-CFM04

X2

6

Connect Bolt M6x50mm
RM-BLT05