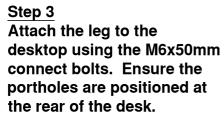

Confirmat Screw 70mm (Silver)
RM-CFM04

X2

Step 6
Fix the leg to the desktop using the M6x50mm connect bolts.

6

Confirmat Screw 70mm (Silver)
RM-CFM04

X2

6

Connect Bolt M6x50mm
RM-BLT05