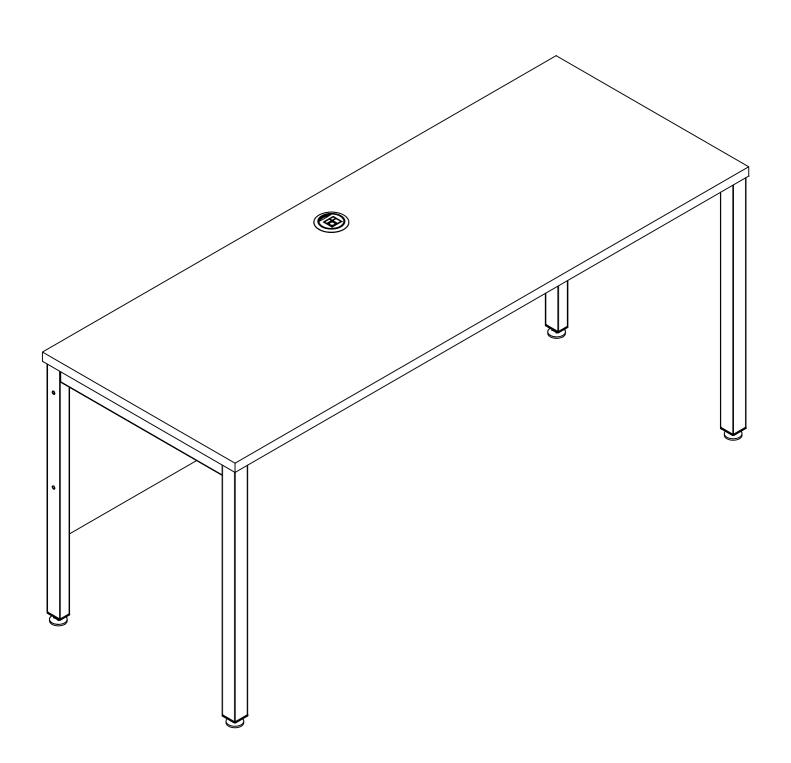

# N6HSL

600mm H-Frame End Legs

### Step 1 Place your desktop face down onto a clean dry surface and knock the nylon inserts into the pre drilled holes on

Step 2 Screw the 38mm adjustable feet into the bottom of each leg.

Step 5
Attach the leg to the modesty panel using the 70mm confirmat screws.