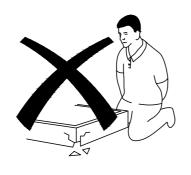

### Step 1 Place your desktop face down onto a clean dry surface and knock the nylon inserts into the pre drilled holes on

Step 2 Screw the 38mm adjustable feet into the bottom of each leg.

Step 5
Attach the leg to the modesty panel using the 70mm confirmat screws.