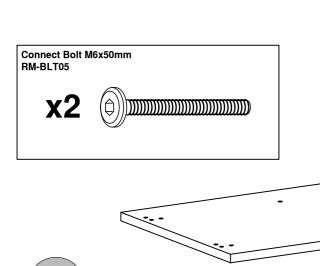

Confirmat Screw 70mm (Silver)
RM-CFM04

X2

Step 6
Fix the leg to the desktop using the M6x50mm connect bolts.

6

Confirmat Screw 70mm (Silver)
RM-CFM04

X2

6

Connect Bolt M6x50mm
RM-BLT05