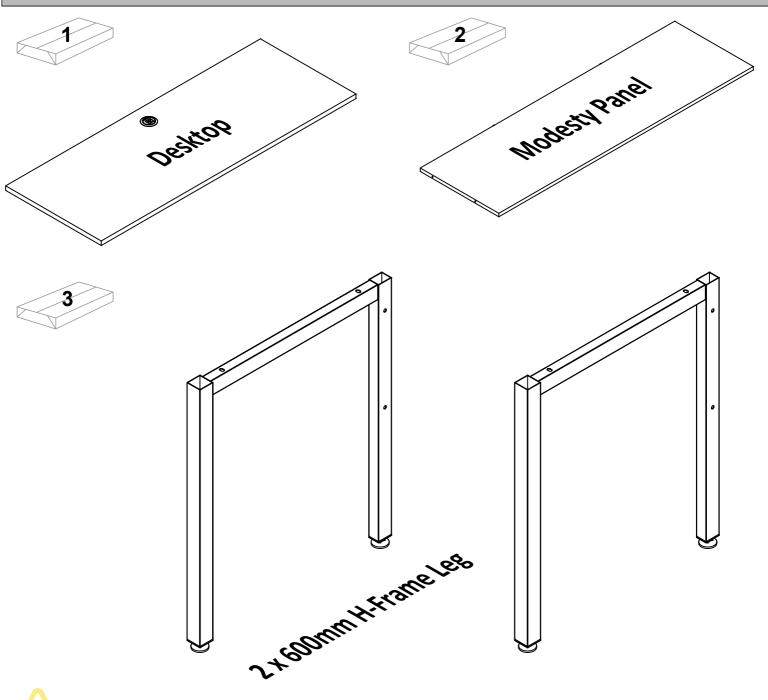

### Please check that you have all the components!

### Step 1 Place your desktop face down onto a clean dry surface and knock the nylon inserts into the pre drilled holes on

Step 2 Screw the 38mm adjustable feet into the bottom of each leg.

Step 5
Attach the leg to the modesty panel using the 70mm confirmat screws.