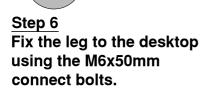

### Step 1 Place your desktop face down onto a clean dry surface and knock the nylon inserts into the pre drilled holes on

Step 2 Screw the 38mm adjustable feet into the bottom of each leg.

Step 5
Attach the leg to the modesty panel using the 70mm confirmat screws.

Confirmat Screw 70mm (Silver)
RM-CFM04

X2

Step 6
Fix the leg to the desktop using the M6x50mm connect bolts.

6