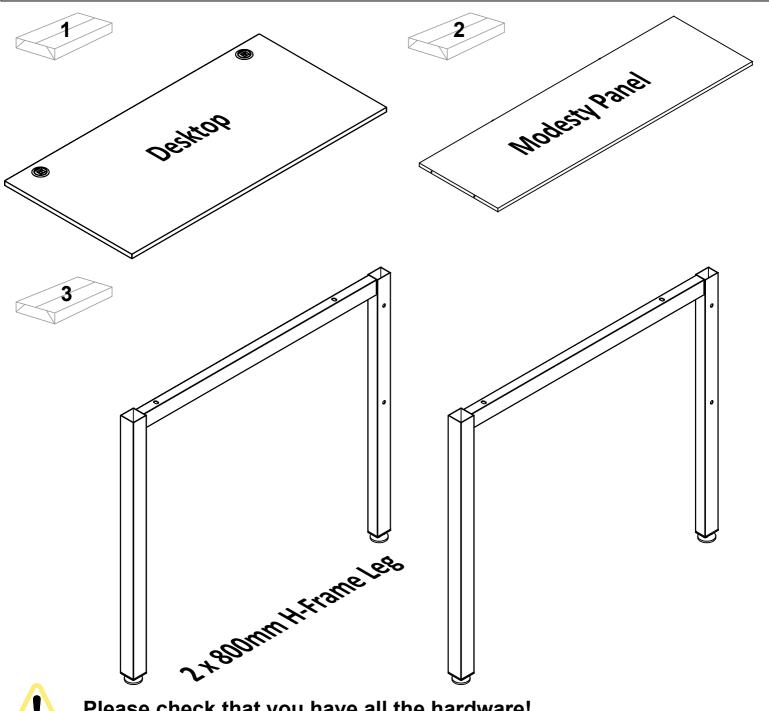

IF UNSURE CALL FOR ASSISTANCE





KEEP FITTINGS AWAY FROM CHILDREN





### Please check that you have all the components!





# Please check that you have all the hardware!





### Step 1 Place your desktop face down onto a clean dry surface and knock the nylon inserts into the pre drilled holes on



Step 2 Screw the 38mm adjustable feet into the bottom of each leg.



















Step 5
Attach the leg to the modesty panel using the 70mm confirmat screws.

Confirmat Screw 70mm (Silver)
RM-CFM04

X2



Step 6
Fix the leg to the desktop using the M6x50mm connect bolts.

6







# N8HSL

800mm H-Frame End Legs





# 







ALWAYS HANDLE ITEMS WITH CARE





IF UNSURE CALL FOR ASSISTANCE





KEEP FITTINGS AWAY FROM CHILDREN





# Please check that you have all the components!





# Please check that you have all the hardware!





# Step 1 Place your desktop face down onto a clean dry surface and knock the nylon inserts into the pre drilled holes on the underside of the desktop. Nylon M6x10 Socket RM-PAR05 X4







Step 5
Attach the leg to the modesty panel using the 70mm confirmat screws.

Confirmat Screw 70mm (Silver)
RM-CFM04

X2





6

Connect Bolt M6x50mm
RM-BLT05