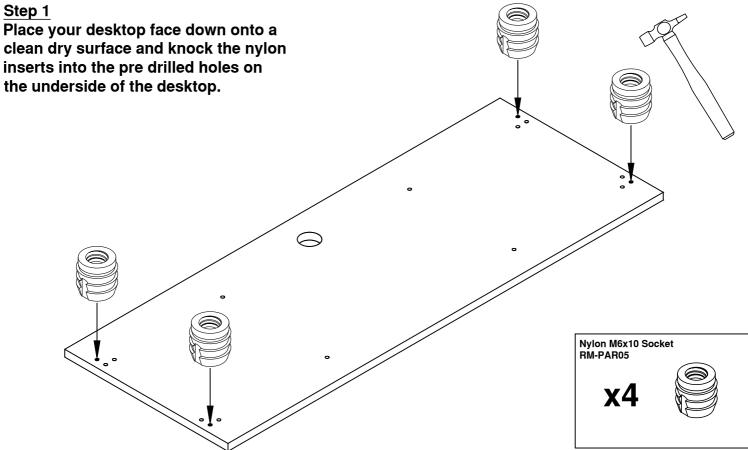

### Step 1 Place your desktop face down onto a clean dry surface and knock the nylon inserts into the pre drilled holes on

Step 2 Screw the 38mm adjustable feet into the bottom of each leg.

Step 5
Attach the leg to the modesty panel using the 70mm confirmat screws.

# Step 1 Place your desktop face down onto a clean dry surface and knock the nylon inserts into the pre drilled holes on the underside of the desktop. Nylon M6x10 Socket RM-PAR05 X4

Step 5
Attach the leg to the modesty panel using the 70mm confirmat screws.