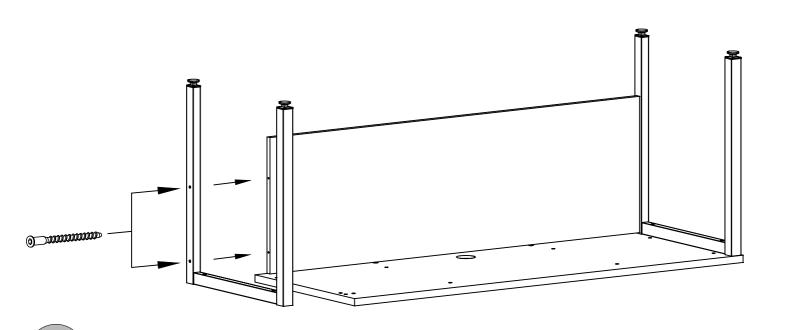

Confirmat Screw 70mm (Silver)
RM-CFM04

X2

Step 6
Fix the leg to the desktop using the M6x50mm connect bolts.

6

# N8HSL

800mm H-Frame End Legs