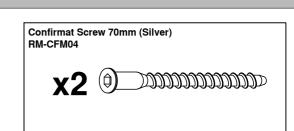

### Step 1 Place your desktop face down onto a clean dry surface and knock the nylon inserts into the pre drilled holes on

Step 2 Screw the 38mm adjustable feet into the bottom of each leg.

Step 5
Attach the leg to the modesty panel using the 70mm confirmat screws.

Confirmat Screw 70mm (Silver)
RM-CFM04

X2

Step 6
Fix the leg to the desktop using the M6x50mm connect bolts.

6