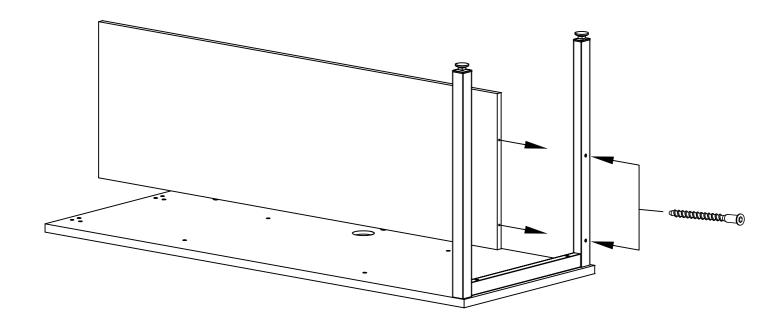

### Step 1 Place your desktop face down onto a clean dry surface and knock the nylon inserts into the pre drilled holes on

Step 2 Screw the 38mm adjustable feet into the bottom of each leg.

Step 5
Attach the leg to the modesty panel using the 70mm confirmat screws.

Confirmat Screw 70mm (Silver)
RM-CFM04

X2

Step 6
Fix the leg to the desktop using the M6x50mm connect bolts.

6