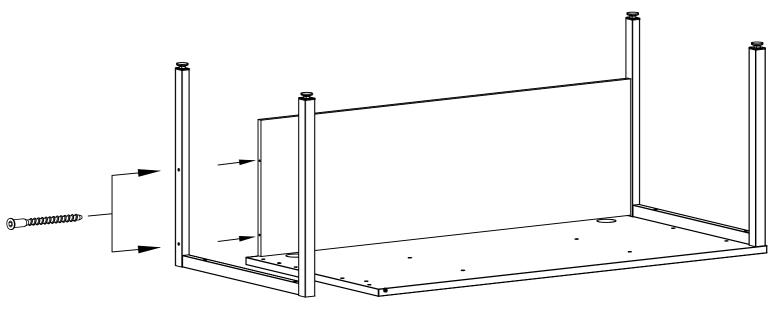

### Step 1 Place your desktop face down onto a clean dry surface and knock the nylon inserts into the pre drilled holes on

Step 2 Screw the 38mm adjustable feet into the bottom of each leg.

Step 5
Attach the leg to the modesty panel using the 70mm confirmat screws.

Confirmat Screw 70mm (Silver)
RM-CFM04

X2

Step 6
Fix the leg to the desktop using the M6x50mm connect bolts.

6