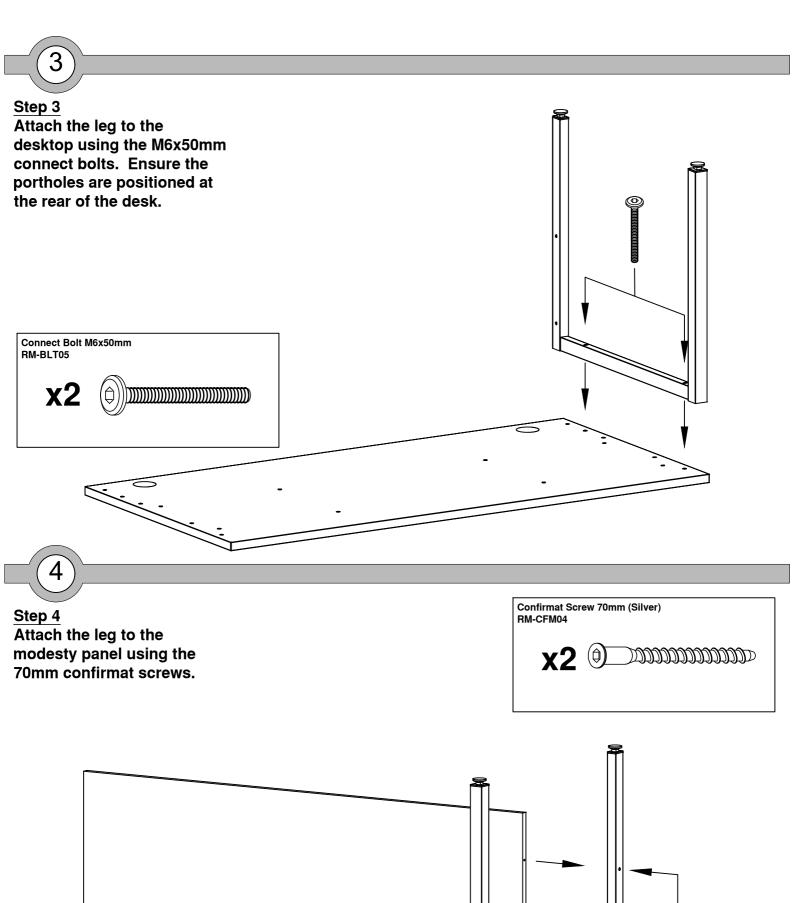

### Step 1 Place your desktop face down onto a clean dry surface and knock the nylon inserts into the pre drilled holes on

Step 2 Screw the 38mm adjustable feet into the bottom of each leg.

Step 5
Attach the leg to the modesty panel using the 70mm confirmat screws.