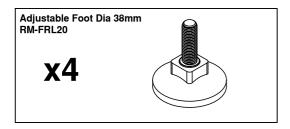

### Step 1 Place your desktop face down onto a clean dry surface and knock the nylon inserts into the pre drilled holes on

Step 2 Screw the 38mm adjustable feet into the bottom of each leg.

Step 5
Attach the leg to the modesty panel using the 70mm confirmat screws.