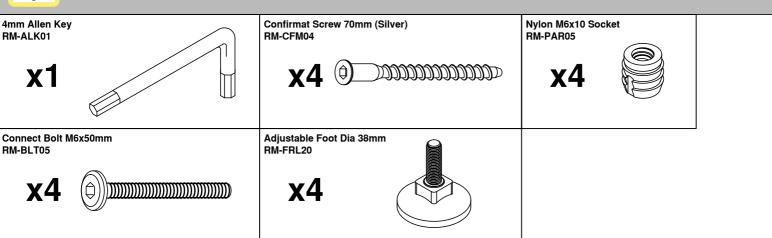

# Please check that you have all the hardware!

### Step 1 Place your desktop face down onto a clean dry surface and knock the nylon inserts into the pre drilled holes on

Step 2 Screw the 38mm adjustable feet into the bottom of each leg.

Step 5
Attach the leg to the modesty panel using the 70mm confirmat screws.

Confirmat Screw 70mm (Silver)
RM-CFM04

X2

Step 6
Fix the leg to the desktop using the M6x50mm connect bolts.

6