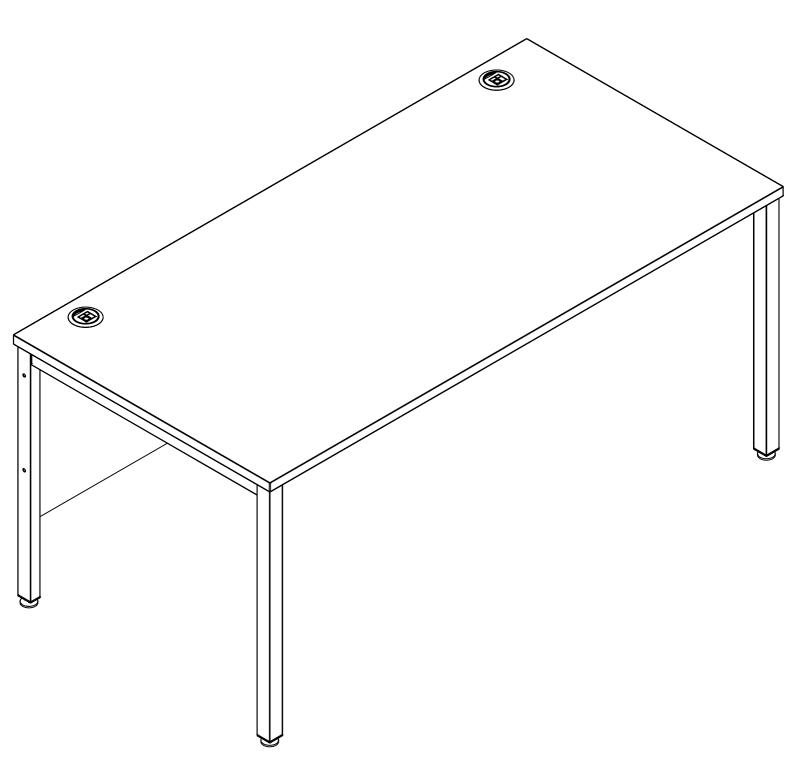

# N6HSL

600mm H-Frame End Legs





# 







ALWAYS HANDLE ITEMS WITH CARE





IF UNSURE CALL FOR ASSISTANCE





KEEP FITTINGS AWAY FROM CHILDREN





### Please check that you have all the components!





# Please check that you have all the hardware!





### Step 1 Place your desktop face down onto a clean dry surface and knock the nylon inserts into the pre drilled holes on



Step 2 Screw the 38mm adjustable feet into the bottom of each leg.



















Step 5
Attach the leg to the modesty panel using the 70mm confirmat screws.

Confirmat Screw 70mm (Silver)
RM-CFM04

X2



Step 6
Fix the leg to the desktop using the M6x50mm connect bolts.

6







# N8HSL

800mm H-Frame End Legs





# 







ALWAYS HANDLE ITEMS WITH CARE





IF UNSURE CALL FOR ASSISTANCE





KEEP FITTINGS AWAY FROM CHILDREN





# Please check that you have all the components!





# Please check that you have all the hardware!





# Step 1 Place your desktop face down onto a clean dry surface and knock the nylon inserts into the pre drilled holes on the underside of the desktop. Nylon M6x10 Socket RM-PAR05 X4







Step 5
Attach the leg to the modesty panel using the 70mm confirmat screws.

Confirmat Screw 70mm (Silver)
RM-CFM04

X2





6

Connect Bolt M6x50mm
RM-BLT05