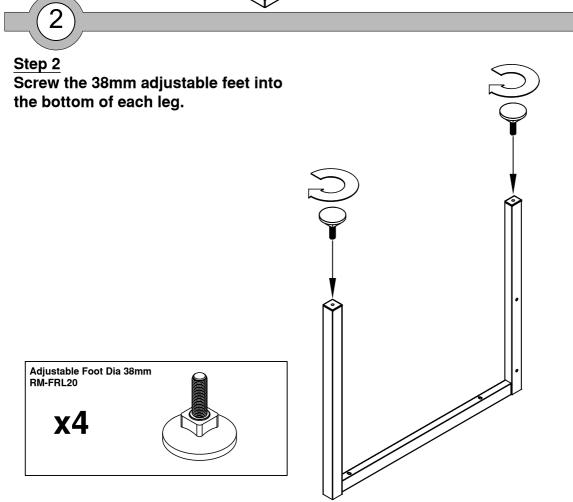

# Step 1 Place your desktop face down onto a clean dry surface and knock the nylon inserts into the pre drilled holes on the underside of the desktop. Nylon M6x10 Socket RM-PAR05 X4

Step 5
Attach the leg to the modesty panel using the 70mm confirmat screws.