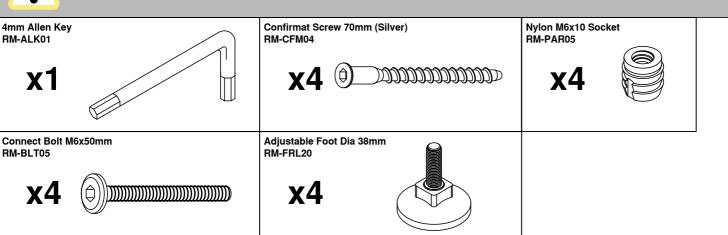

WAY FROM CHILDREN





### Please check that you have all the components!





# Please check that you have all the hardware!





### Step 1 Place your desktop face down onto a clean dry surface and knock the nylon inserts into the pre drilled holes on



Step 2 Screw the 38mm adjustable feet into the bottom of each leg.



















Step 5
Attach the leg to the modesty panel using the 70mm confirmat screws.

Confirmat Screw 70mm (Silver)
RM-CFM04

X2



Step 6
Fix the leg to the desktop using the M6x50mm connect bolts.

6







# N8HSL

800mm H-Frame End Legs





# 







ALWAYS HANDLE ITEMS WITH CARE





IF UNSURE CALL FOR ASSISTANCE





KEEP FITTINGS AWAY FROM CHILDREN





# Please check that you have all the components!





# Please check that you have all the hardware!





# Step 1 Place your desktop face down onto a clean dry surface and knock the nylon inserts into the pre drilled holes on the underside of the desktop. Nylon M6x10 Socket RM-PAR05 X4







Step 5
Attach the leg to the modesty panel using the 70mm confirmat screws.

Confirmat Screw 70mm (Silver)
RM-CFM04

X2





6

Connect Bolt M6x50mm
RM-BLT05