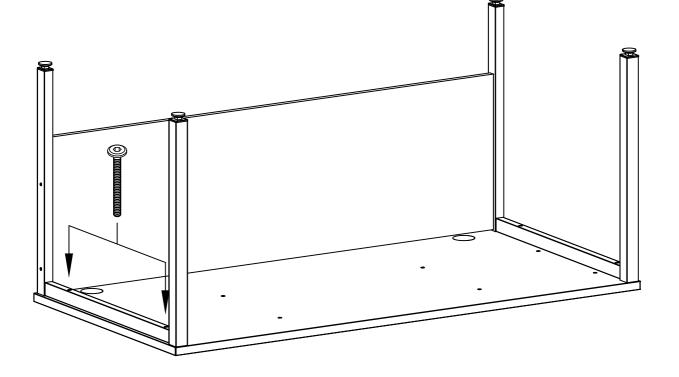

Confirmat Screw 70mm (Silver)
RM-CFM04

X2

Step 6
Fix the leg to the desktop using the M6x50mm connect bolts.

6