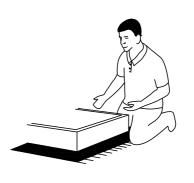

### Step 1 Place your desktop face down onto a clean dry surface and knock the nylon inserts into the pre drilled holes on

Step 2 Screw the 38mm adjustable feet into the bottom of each leg.

Step 5
Attach the leg to the modesty panel using the 70mm confirmat screws.