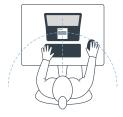

terrupted use.













WIFI

Hand

Lightweight

eight Ergonomic

Battery powered

Portable



| Size          | 84 x 100 x 75 mm                         |
|---------------|------------------------------------------|
| Weight        | 100 g                                    |
| Connectivity  | robust 2.4 Ghz wireless connection via   |
| DPI           | 800/1200/1600                            |
| Hand size     | for women – medium hands / for           |
| Buttons       | 6: left, right, scroll + click, forward, |
| Power         | AA battery x 1 (battery life: approx. 6  |
| Compatibility | Win 7, 8, 10 / MacOS / Android           |
| Product code  | ST304020                                 |
|               |                                          |



## **Mouse Ergonomics**







## Reasons to Buy

**Stay Comfortable All Day:** The ergonomic shape supports your hand in a natural position, reducing fatigue.

Work Freely, Without Wires: A wireless design eliminates cable hassle for an unrestricted workspace.

**Enjoy Precision and Control:** High DPI settings offer improved accuracy, perfect for detailed tasks.













standivarius

DMR Ergonomics SRL

Calea Circumvalatiuniinr 37 / 27

300671 Timisoara

Romania

UK: uk@standivarius.com / ++ 44 115 647 7406

Northern Europe (SE, FI, DK, NO): nordics@standivarius.com / ++46 10 551 6270

Benelux (B, NL, L): benelux@standivarius.com / ++40 723 014912

DACH (D, A, CH): dach@standivarius.com / ++40 728 160023

Other: office@standivarius.com/ ++40 728 160023



standivarius.com