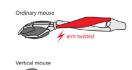

interrupted use.













WIFI

Hand

Lightweight

eight Ergonomic

Battery powered

Portable



| Size          | 84 x 100 x 75 mm                         |
|---------------|------------------------------------------|
| Weight        | 100 g                                    |
| Connectivity  | robust 2.4 Ghz wireless connection via   |
| DPI           | 800/1200/1600                            |
| Hand size     | for women – medium hands / for           |
| Buttons       | 6: left, right, scroll + click, forward, |
| Power         | AA battery x 1 (battery life: approx. 6  |
| Compatibility | Win 7, 8, 10 / MacOS / Android           |
| Product code  | ST304020                                 |
|               |                                          |



## **Mouse Ergonomics**







## Reasons to Buy

**Stay Comfortable All Day:** The ergonomic shape supports your hand in a natural position, reducing fatigue.

Work Freely, Without Wires: A wireless design eliminates cable hassle for an unrestricted workspace.

**Enjoy Precision and Control:** High DPI settings offer improved accuracy, perfect for detailed tasks.













standivarius

DMR Ergonomics SRL

Calea Circumvalatiuniinr 37 / 27

300671 Timisoara

Romania

UK: uk@standivarius.com / ++ 44 115 647 7406

Northern Europe (SE, FI, DK, NO): nordics@standivarius.com / ++46 10 551 6270

Benelux (B, NL, L): benelux@standivarius.com / ++40 723 014912

DACH (D, A, CH): dach@standivarius.com / ++40 728 160023

Other: office@standivarius.com/ ++40 728 160023



standivarius.com