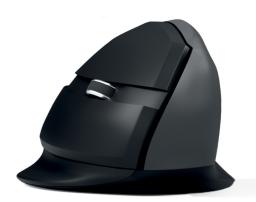

## Key Features and Benefits

**Ergonomic Design:** Promotes a natural hand position, reducing strain during extended use.

**Wireless Connectivity:** Offers freedom of movement with a reliable wireless connection.

**Precision Control:** High DPI settings ensure accurate tracking for smooth performance.

Rechargeable Battery: Long-lasting battery for uninterrupted use.

WIFI

Hand

Lightweight

eight Ergonomic

Battery powered

Portable

| Size          | 84 x 100 x 75 mm                         |
|---------------|------------------------------------------|
| Weight        | 100 g                                    |
| Connectivity  | robust 2.4 Ghz wireless connection via   |
| DPI           | 800/1200/1600                            |
| Hand size     | for women – medium hands / for           |
| Buttons       | 6: left, right, scroll + click, forward, |
| Power         | AA battery x 1 (battery life: approx. 6  |
| Compatibility | Win 7, 8, 10 / MacOS / Android           |
| Product code  | ST304020                                 |
|               |                                          |

## **Mouse Ergonomics**

## Reasons to Buy

**Stay Comfortable All Day:** The ergonomic shape supports your hand in a natural position, reducing fatigue.

Work Freely, Without Wires: A wireless design eliminates cable hassle for an unrestricted workspace.

**Enjoy Precision and Control:** High DPI settings offer improved accuracy, perfect for detailed tasks.

standivarius

DMR Ergonomics SRL

Calea Circumvalatiuniinr 37 / 27

300671 Timisoara

Romania

UK: uk@standivarius.com / ++ 44 115 647 7406