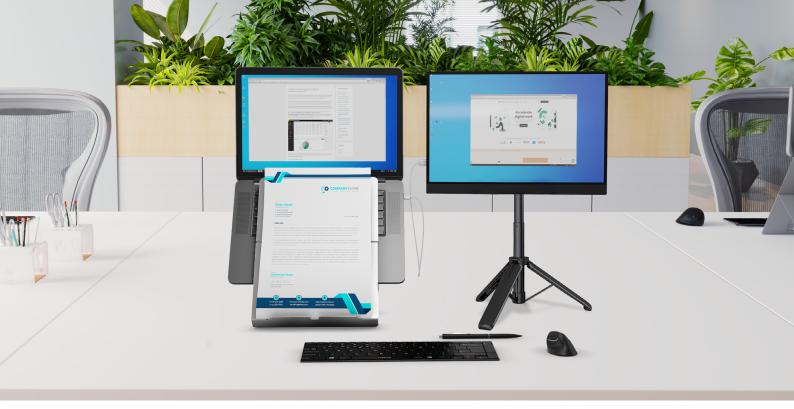

Benefits

Compact Size: Space-saving design that easily fits into any workspace. Stable USB Connection: Provides a reliable and fast connection for uninterrupted typing.

Ergonomic Layout: Helps reduce wrist strain during prolonged typing sessions.



## **Quick Technical Specifications**

| Colour                  | black                    |
|-------------------------|--------------------------|
| Net weight and size     | 288 g; 238 x 118 x 18 mm |
| Package weight and size | 330 g; 290 x 125 x 25    |
| Product code            | ST352011                 |

## **Keyboard Ergonomics**



#### Reasons to Buy

**Saves Your Space:** Compact size makes it easy for you to maximize your workspace.

**Keeps You Connected:** A reliable USB connection ensures you work without any interruptions.









standivarius

DMR Ergonomics SRL

Calea Circumvalatiuniinr 37 / 27

300671 Timisoara

Romania

UK: uk@standivarius.com / ++ 44 115 647 7406

Northern Europe (SE, FI, DK, NO): nordics@standivarius.com / ++46 10 551 6270

Benelux (B, NL, L): benelux@standivarius.com / ++40 723 014912

DACH (D, A, CH): dach@standivarius.com / ++40 728 160023

Other: office@standivarius.com/ ++40 728 160023



standivarius.com