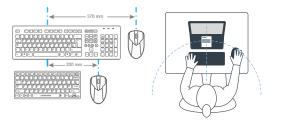

# Piano II USB USB compact keyboard





#### Key Features and Benefits

Compact Size: Space-saving design that easily fits into any workspace. Stable USB Connection: Provides a reliable and fast connection for uninterrupted typing.

Ergonomic Layout: Helps reduce wrist strain during prolonged typing sessions.



## **Quick Technical Specifications**

| Colour                  | black                    |
|-------------------------|--------------------------|
| Net weight and size     | 288 g; 238 x 118 x 18 mm |
| Package weight and size | 330 g; 290 x 125 x 25    |
| Product code            | ST352011                 |

## **Keyboard Ergonomics**



#### Reasons to Buy

**Saves Your Space:** Compact size makes it easy for you to maximize your workspace.

**Keeps You Connected:** A reliable USB connection ensures you work without any interruptions.









standivarius

DMR Ergonomics SRL

Calea Circumvalatiuniinr 37 / 27

300671 Timisoara

Romania

UK: uk@standivarius.com / ++ 44 115 647 7406

Northern Europe (SE, FI, DK, NO): nordics@standivarius.com / ++46 10 551 6270

Benelux (B, NL, L): benelux@standivarius.com / ++40 723 014912

DACH (D, A, CH): dach@standivarius.com / ++40 728 160023

Other: office@standivarius.com/ ++40 728 160023



standivarius.com