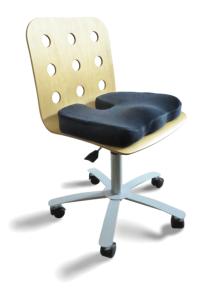

## WFH Comfort Cushion Ergonomics

#### Reasons to Buy

Improve Your Posture Effortlessly: Supports your lower back, helping reduce pain during long sitting periods.

**Experience Personalized Comfort:** Memory foam adapts to your body for perfect support.