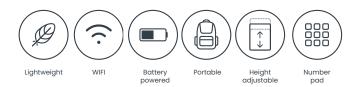

## Key Features and Benefits

Full-Size Layout with Number Pad: Ideal for efficient data entry and numberintensive tasks.

Wireless Flexibility: Connects via Bluetooth, reducing cable clutter. Rechargeable Battery: Provides reliable power for uninterrupted work sessions.

# Quick technical specifications

| Angle settings   | 0 degree or 5 with attachable tilt-strip |
|------------------|------------------------------------------|
| Size             | 360 x 112 x 8mm                          |
| Weight           | 317 g                                    |
| Connectivity     | robust 2.4 Ghz wireless connection       |
| LED indicators   | for power & caps lock                    |
| Switch           | Off switch for travelling                |
| Keys             | 100 full sized keys, low impact scissor  |
| Special features | rigid aluminium case, travel sleeve      |
| Colour           | black, white                             |
| Weight and size  | 442 g; 380 x 140 x 20 mm                 |
| Product code     | ST353021 – UK, black                     |
|                  | ST353021-DK, Danish, black               |
|                  | ST353021-DE, German, black               |
|                  | ST353021-SE-FI, Swedish/Finish, black    |
|                  | ST353021-NL, US Intl, black              |
|                  |                                          |