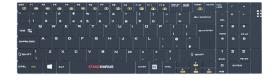

## Key Features and Benefits

Full-Size Layout with Number Pad: Ideal for efficient data entry and numberintensive tasks.

Wireless Flexibility: Connects via Bluetooth, reducing cable clutter. Rechargeable Battery: Provides reliable power for uninterrupted work sessions.

Ergonomic Layout: Provides comfort during extended typing sessions.

# Quick technical specifications

| Angle settings   | 0 degree or 5 with attachable tilt-strip |
|------------------|------------------------------------------|
| Size             | 360 x 112 x 8mm                          |
| Weight           | 317 g                                    |
| Connectivity     | robust 2.4 Ghz wireless connection       |
| LED indicators   | for power & caps lock                    |
| Switch           | Off switch for travelling                |
| Keys             | 100 full sized keys, low impact scissor  |
| Special features | rigid aluminium case, travel sleeve      |
| Colour           | black, white                             |
| Weight and size  | 442 g; 380 x 140 x 20 mm                 |
| Product code     | ST353021 – UK, black                     |
|                  | ST353021-DK, Danish, black               |
|                  | ST353021-DE, German, black               |
|                  | ST353021-SE-FI, Swedish/Finish, black    |
|                  | ST353021-NL, US Intl, black              |
|                  |                                          |