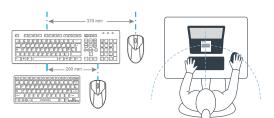

## **Keyboard Ergonomics**

Ergonomic Layout: Provides comfort during extended typing sessions.

#### **Reasons to Buy**

Boost Your Efficiency: A full-size layout with a number pad simplifies dataheavy tasks.

Declutter Your Desk: Wireless connectivity helps keep your workspace neat and organized.

Type Comfortably All Day: Ergonomic key design minimizes strain for extended use.