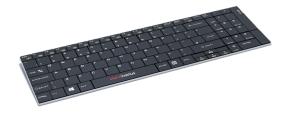

# Solo #Pad

## Key Features and Benefits

Full-Size Layout with Number Pad: Ideal for efficient data entry and numberintensive tasks.

Wireless Flexibility: Connects via Bluetooth, reducing cable clutter. Rechargeable Battery: Provides reliable power for uninterrupted work sessions.

# Quick technical specifications

| Angle settings   | 0 degree or 5 with attachable tilt-strip |
|------------------|------------------------------------------|
| Size             | 360 x 112 x 8mm                          |
| Weight           | 317 g                                    |
| Connectivity     | robust 2.4 Ghz wireless connection       |
| LED indicators   | for power & caps lock                    |
| Switch           | Off switch for travelling                |
| Keys             | 100 full sized keys, low impact scissor  |
| Special features | rigid aluminium case, travel sleeve      |
| Colour           | black, white                             |
| Weight and size  | 442 g; 380 x 140 x 20 mm                 |
| Product code     | ST353021 – UK, black                     |
|                  | ST353021-DK, Danish, black               |
|                  | ST353021-DE, German, black               |
|                  | ST353021-SE-FI, Swedish/Finish, black    |
|                  | ST353021-NL, US Intl, black              |
|                  |                                          |