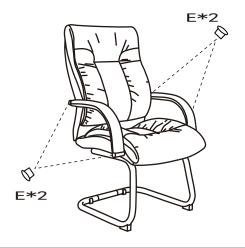

Do not tighten bolts fully until you have completed assembly.

Please note the fixing screws are located in their fixing points if not found in the parts bag. Should you require any assistance in assembling your goods please contact customer services on 0151 548 7111 between 9am/4:30pm.