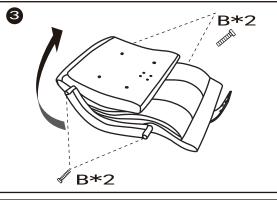

Do not tighten bolts fully until you have completed assembly.

Please note the fixing screws are located in their fixing points if not found in the parts bag. Should you require any assistance in assembling your goods please contact customer services on 0151 548 7111 between 9am/4:30pm.