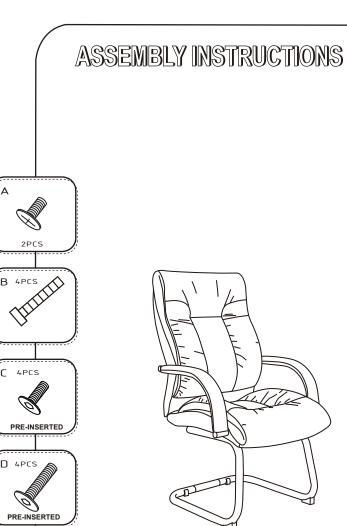

Do not tighten bolts fully until you have completed assembly.

Please note the fixing screws are located in their fixing points if not found in the parts bag. Should you require any assistance in assembling your goods please contact customer services on 0151 548 7111 between 9am/4:30pm.

## WARNING

- DO NOT STAND ON THIS CHAIR DO NOT USE THIS CHAIR AS STEP LADDER
- USE THIS PRODUCT ONLY FOR SEATING ONE PERSON AT A TIME
- DO NOT USE THIS CHAIR UNLESS ALL BOLTS SCREWS AND KNOBS ARE FIRMLY SECURED
- AT LEAST EVERY 4 MONTHS , CHECK ALL BOLTS, SCREWS AND KNOBS TO BE SURE THEY ARE TIGHT
- IF PARTS ARE MISSING, BROKEN, DAMAGED OR WORN, STOP USE OF THIS PRODUCT UNTIL REPAIRS ARE MADE USING FACTORY AUTHORISED PARTS
- FAILURE TO FOLLOW THESE WARNINGS COULD RESULT IN SERIOUS INJURY