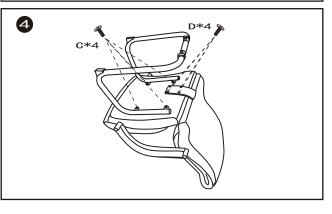

Do not tighten bolts fully until you have completed assembly.

Please note the fixing screws are located in their fixing points if not found in the parts bag. Should you require any assistance in assembling your goods please contact customer services on 0151 548 7111 between 9am/4:30pm.