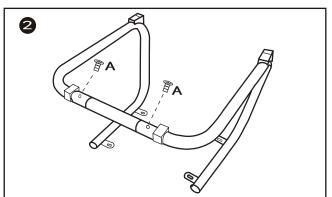

Do not tighten bolts fully until you have completed assembly.

Please note the fixing screws are located in their fixing points if not found in the parts bag. Should you require any assistance in assembling your goods please contact customer services on 0151 548 7111 between 9am/4:30pm.