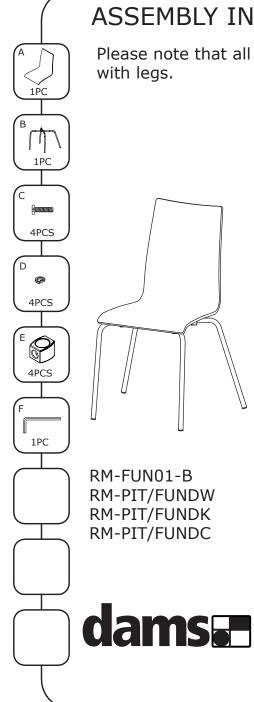

## ASSEMBLY INSTRUCTIONS

Please note that all fittings are packed with legs.

RM-PIT01-B

RM-PIT01-W

**RM-PIT/FUNDW** 

**RM-PIT/FUNDK RM-PIT/FUNDC** 

RM-FUN01-B **RM-PIT/FUNDW RM-PIT/FUNDK** RM-PIT/FUNDC

A x1