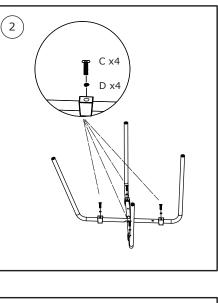

## $\begin{pmatrix} 1 \end{pmatrix}$ Fx4 Ø Ø B x1 9

on 0151 548 7111 between 9am/4:30pm.

Dot not tighten bolts fully until you have completed assembly.

"Should you require any assistance in assembling your goods please contact customer services