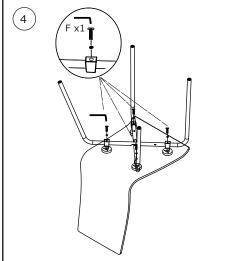

## $\begin{pmatrix} 1 \end{pmatrix}$ Fx4 Ø Ø B x1 9

on 0151 548 7111 between 9am/4:30pm.

Dot not tighten bolts fully until you have completed assembly.

"Should you require any assistance in assembling your goods please contact customer services