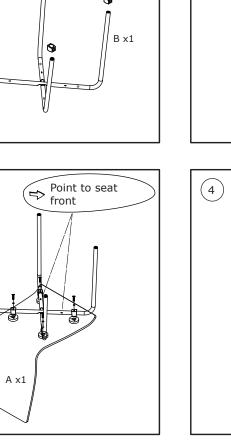

## ASSEMBLY INSTRUCTIONS

Please note that all fittings are packed with legs.

RM-PIT01-B

RM-PIT01-W

**RM-PIT/FUNDW** 

**RM-PIT/FUNDK RM-PIT/FUNDC** 

RM-FUN01-B **RM-PIT/FUNDW RM-PIT/FUNDK** RM-PIT/FUNDC

A x1

(3)

## $\begin{pmatrix} 1 \end{pmatrix}$ Fx4 Ø Ø B x1 9

on 0151 548 7111 between 9am/4:30pm.

Dot not tighten bolts fully until you have completed assembly.

"Should you require any assistance in assembling your goods please contact customer services







## WARNING

-DO NOT USE THIS CHAIR AS A STEPLADDER

-USE THIS PRODUCT ONLY FOR SEATING ONE PERSON AT A TIME

-DO NOT USE THIS CHAIR UNLESS ALL BOLTS, SCREWS AND KNOBS ARE FIRMLY SECURED -AT LEAST EVERY 4 MONTHS CHECK ALL BOLTS, SCREWS AND KNOBS TO BE SURE THEY REMAIN TIGHT -IF PARTS ARE MISSING, BROKEN, DAMAGED OR WORN, STOP USING THE PRODUCT UNTIL REPAIRS ARE MADE USING AUTHORIZED PARTS

-FAILURE TO FOLLOW THESE INSTRUCTIONS/WARNINGS COULD RESULT IN SERIOUS INJURY