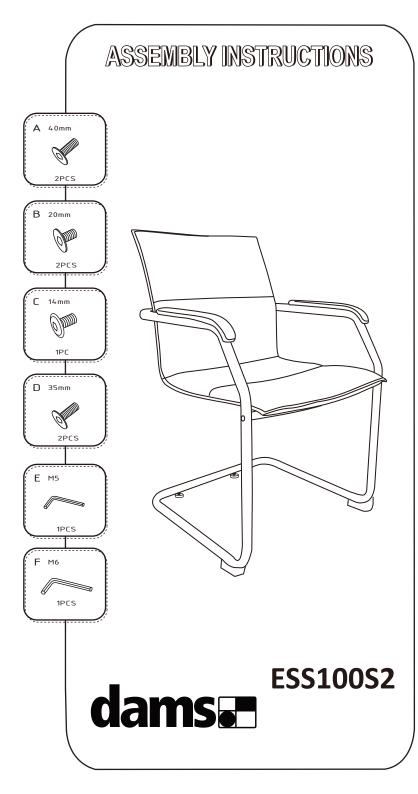

Do not tighten bolts fully until you have completed assembly.

Please note the fixing screws are located in their fixing points if not found in the parts bag. Should you require any assistance in assembling your goods please contact customer services on 0151 548 7111 between 9am/4:30pm.