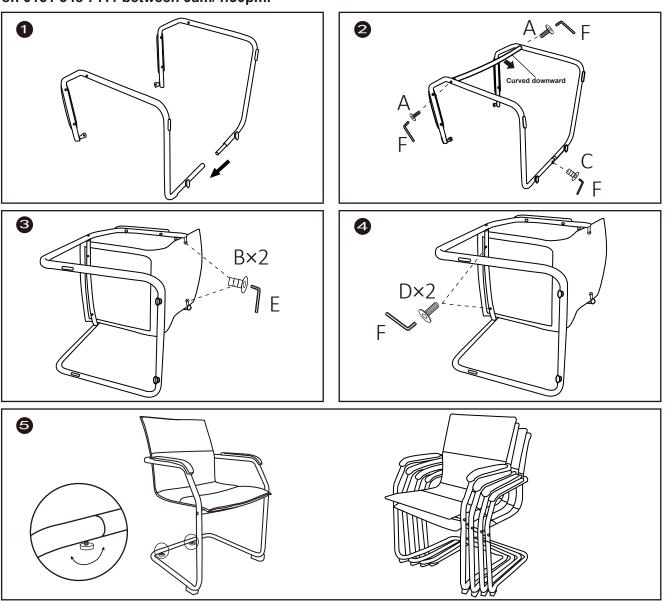

Do not tighten bolts fully until you have completed assembly.

Please note the fixing screws are located in their fixing points if not found in the parts bag. Should you require any assistance in assembling your goods please contact customer services on 0151 548 7111 between 9am/4:30pm.