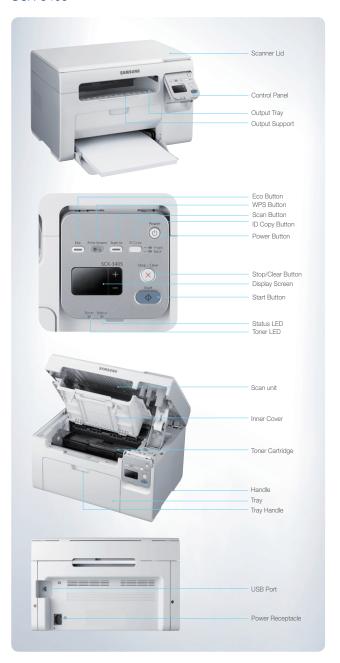

### Configuration

### Samsung Monochrome Laser Multifunction Printer SCX-3405



### Specifications

#### SCX-3405

| Print                       |                                                                                                                                                                                    |
|-----------------------------|------------------------------------------------------------------------------------------------------------------------------------------------------------------------------------|
| Speed (Mono)                | Up to 20 ppm in A4 (21 ppm in Letter)                                                                                                                                              |
| First Print Out Time (Mono) | Less than 8.5 seconds (From Ready Mode)