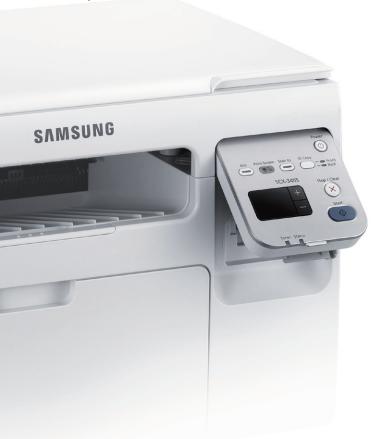

### Easy cost management

Managing your print costs really should be this easy.

**Easy Eco Driver** saves valuable time, toner and paper.

Print more onto every page with the **One Touch Eco Button** - Prints 2 or 4 up pages onto 1 page.

### The easy choice to make

Complete reliability all in one.

**Print/Scan/Copy** - 3 functions in one, 3 times more efficient.

All the processor speed you need to deliver superb print performance.

Get clear prints every time with 1200dpi x 1200dpi resolution.

### Easy device management

The MFP does all the hardwork, so you don't have to.

Set-up and get printing in an instant with **Easy Printer Manager**.

Print what you see on screen quickly and easily with the **One Touch Screen Print Button**.