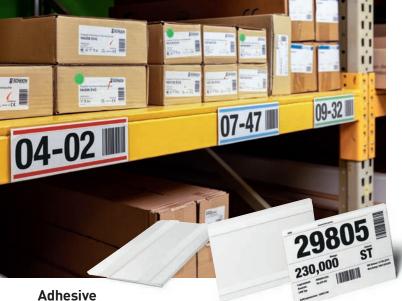

## document pockets HARD COVER

- Document pockets made from transparent PET hard plastic with permanent adhesive strips on the back
- Adhesive strips can be removed without leaving any residue
- Use on shelves, plastic containers, wood and cardboard boxes
- Suitable for scanners and indelible
- Insert labels can be exchanged quickly thanks to chamfered front edge

| Product                                      | Internal dimensions | ltem no. | Colour         | Packaging   |
|----------------------------------------------|---------------------|----------|----------------|-------------|
| Adhesive document pocket                     | 100×38 mm           | 1180     | 19 transparent | 10 per bag  |
| Adhesive document pocket                     | 150 × 67 mm         | 1181     | 19 transparent | 10 per bag  |
| Adhesive document pocket<br>1/2 A5 landscape | 210 × 74 mm         | 1182     | 19 transparent | 10 per pack |
| Adhesive document pocket<br>A5 landscape     | 210 × 148 mm        | 1183     | 19 transparent | 10 per pack |