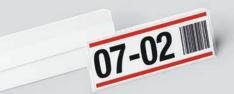

## LOGISTICAL POCKETS HARD COVER

33748

Increase efficiency and reduce errors The right type of pocket for every area of application: magnetic, self-adhesive or with fold

Transparent, suitable for scanners and indelible

Quick and easy exchange of insert labels

| Document sleeves |       |      |      |  |
|------------------|-------|------|------|--|
| HARD             | COVER | with | fold |  |

- Document sleeves made from transparent PET hard plastic with fold to hang over cartons, boxes or other containers
- Suitable for scanners and indelible
- Inserts can be exchanged quickly
- Fold width: 24 mm overhang: 25 mm