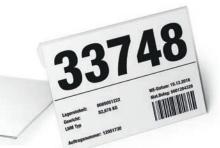

Quick and easy exchange of insert labels

| Document sleeves |       |      |      |  |
|------------------|-------|------|------|--|
| HARD             | COVER | with | fold |  |

- Document sleeves made from transparent PET hard plastic with fold to hang over cartons, boxes or other containers
- Suitable for scanners and indelible
- Inserts can be exchanged quickly
- Fold width: 24 mm overhang: 25 mm

|   | Product                                       | Internal dimensions | ltem no. | Colour         | Packaging  |
|---|-----------------------------------------------|---------------------|----------|----------------|------------|
|   | Document sleeve<br>with fold 1/2 A5 landscape | 210×74 mm           | 1161     | 19 transparent | 10 per bag |
| _ | Document sleeve<br>with fold A5 landscape     | 210×148 mm          | 1162     | 19 transparent | 10 per bag |
|   | Document sleeve<br>with fold A4 landscape     | 297 × 210 mm        | 1163     | 19 transparent | 10 per bag |