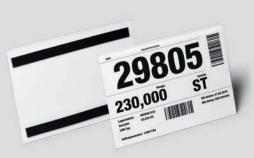

## Magnetic

## document pockets HARD COVER

Peter Evans

-07

- Document pockets made from transparent PET hard plastic with magnetic strips on the back
- Use on metallic surfaces, such as warehouse shelves and metal containers
- Suitable for scanners and indelible
- Insert labels can be exchanged quickly thanks to chamfered front edge