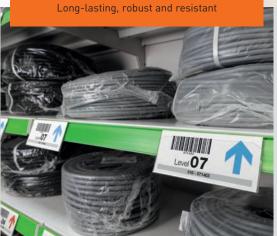

## document pockets HARD COVER

- Document pockets made from transparent PET hard plastic with permanent adhesive strips on the back
- Adhesive strips can be removed without leaving any residue
- Use on shelves, plastic containers, wood and cardboard boxes
- Suitable for scanners and indelible
- Insert labels can be exchanged quickly thanks to chamfered front edge

## document pockets HARD COVER

Peter Evans

-07

- Document pockets made from transparent PET hard plastic with magnetic strips on the back
- Use on metallic surfaces, such as warehouse shelves and metal containers
- Suitable for scanners and indelible
- Insert labels can be exchanged quickly thanks to chamfered front edge