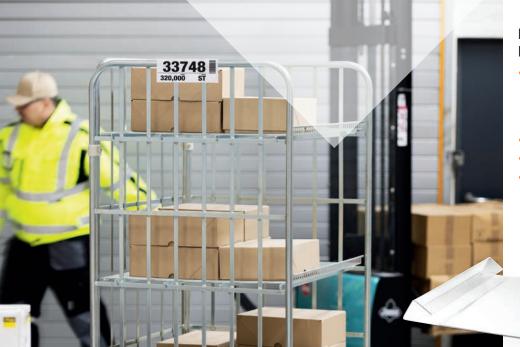

## LOGISTICAL POCKETS HARD COVER

33748

Increase efficiency and reduce errors The right type of pocket for every area of application: magnetic, self-adhesive or with fold

Transparent, suitable for scanners and indelible